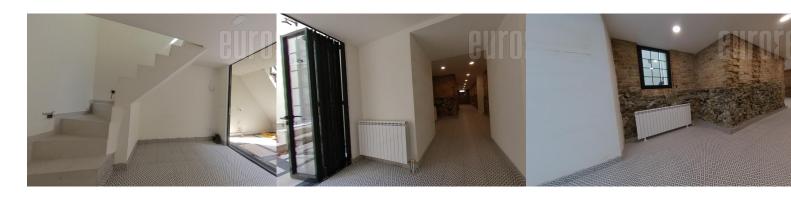

An interesting, multifunctional space within a pre-war building on Dorćol. It has two entrances, from the street and from the building. One part of the space is a an apartment with a spacious living room, two bedrooms, bathroom, toilet and kitchen. From the kitchen, through a passage, one can reach the courtyard area/retail space, which consists of two levels. The lower level is the basement, with floor covered with tiles, and the original brick walls. The yard is also covered with tiles, with a remote-operated gate that opens upwards, thus providing two parking spaces in the yard. The space is very specific, attractive, suitable for smaller restaurants, salons, presentation spaces, classic business space, but also for comfortable life.