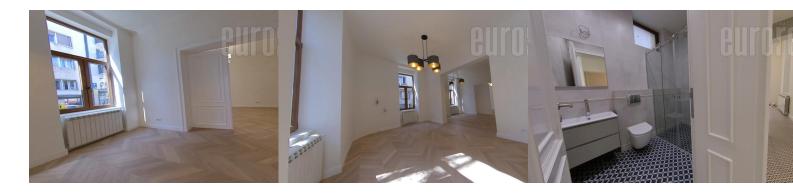

An interesting, multifunctional space within a pre-war building on Dorćol. It has two entrances, from the street and from the building. One part of the space is a an apartment with a spacious living room, two bedrooms, bathroom, toilet and kitchen. From the kitchen, through a passage, one can reach the courtyard area/retail space, which consists of two levels. The lower level is the basement, with floor covered with tiles, and the original brick walls. The yard is also covered with tiles, with a remote-operated gate that opens upwards, thus providing two parking spaces in the yard. The space is very specific, attractive, suitable for smaller restaurants, salons, presentation spaces, classic business space, but also for comfortable life.