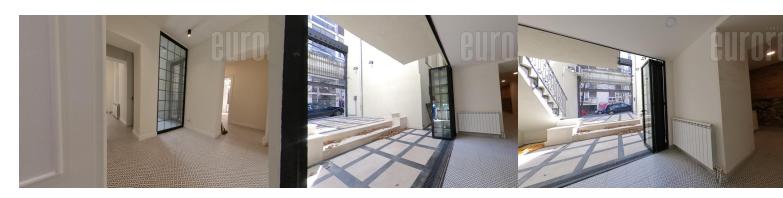

An interesting, multifunctional space within a pre-war building on Dorćol. It has two entrances, from the street and from the building. One part of the space is a an apartment with a spacious living room, two bedrooms, bathroom, toilet and kitchen. From the kitchen, through a passage, one can reach the courtyard area/retail space, which consists of two levels. The lower level is the basement, with floor covered with tiles, and the original brick walls. The yard is also covered with tiles, with a remote-operated gate that opens upwards, thus providing two parking spaces in the yard. The space is very specific, attractive, suitable for smaller restaurants, salons, presentation spaces, classic business space, but also for comfortable life.