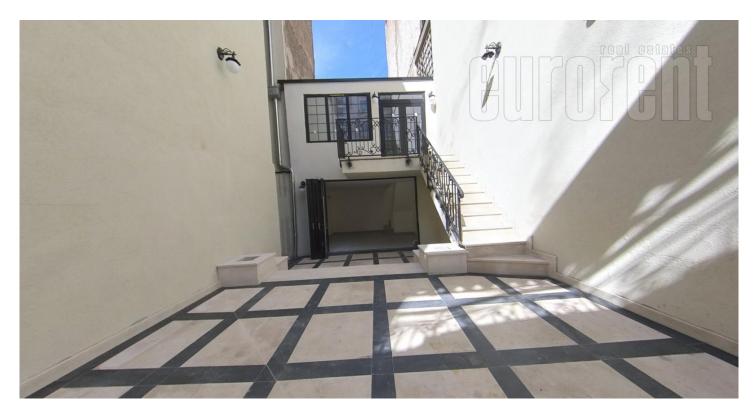

An interesting, multifunctional space within a pre-war building on Dorćol. It has two entrances, from the street and from the building. One part of the space is a an apartment with a spacious living room, two bedrooms, bathroom, toilet and kitchen. From the kitchen, through a passage, one can reach the courtyard area/retail space, which consists of two levels. The lower level is the basement, with floor covered with tiles, and the original brick walls. The yard is also covered with tiles, with a remote-operated gate that opens upwards, thus providing two parking spaces in the yard. The space is very specific, attractive, suitable for smaller restaurants, salons, presentation spaces, classic business space, but also for comfortable life.