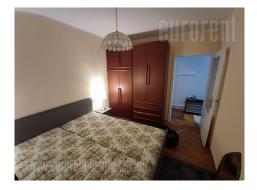

Excellent, renovated apartment in a residential building. The central hallway leads to all rooms. A large living room with access to a smaller terrace, which is connected to the dining-kitchen area. Fully equipped kitchen, upper and lower kitchen elements, all appliances. A toilet and a storage room are next to the entrance, while the private area consists of a smaller room and a large bedroom with its own terrace. Bathroom with a shower. Completely renovated apartment, planed and varnished parquet, new sanitary ware and tiles in the toilet and kitchen.