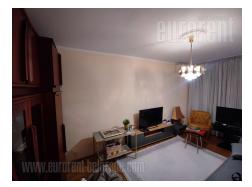

Excellent, renovated apartment in a residential building. The central hallway leads to all rooms. A large living room with access to a smaller terrace, which is connected to the dining-kitchen area. Fully equipped kitchen, upper and lower kitchen elements, all appliances. A toilet and a storage room are next to the entrance, while the private area consists of a smaller room and a large bedroom with its own terrace. Bathroom with a shower. Completely renovated apartment, planed and varnished parquet, new sanitary ware and tiles in the toilet and kitchen.