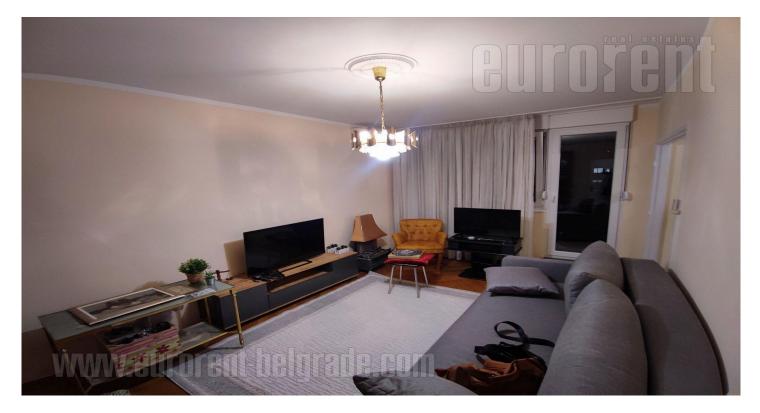

Excellent, renovated apartment in a residential building. The central hallway leads to all rooms. A large living room with access to a smaller terrace, which is connected to the dining-kitchen area. Fully equipped kitchen, upper and lower kitchen elements, all appliances. A toilet and a storage room are next to the entrance, while the private area consists of a smaller room and a large bedroom with its own terrace. Bathroom with a shower. Completely renovated apartment, planed and varnished parquet, new sanitary ware and tiles in the toilet and kitchen.