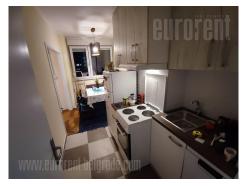

Excellent, renovated apartment in a residential building. The central hallway leads to all rooms. A large living room with access to a smaller terrace, which is connected to the dining-kitchen area. Fully equipped kitchen, upper and lower kitchen elements, all appliances. A toilet and a storage room are next to the entrance, while the private area consists of a smaller room and a large bedroom with its own terrace. Bathroom with a shower. Completely renovated apartment, planed and varnished parquet, new sanitary ware and tiles in the toilet and kitchen.