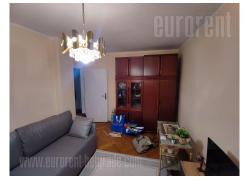

Excellent, renovated apartment in a residential building. The central hallway leads to all rooms. A large living room with access to a smaller terrace, which is connected to the dining-kitchen area. Fully equipped kitchen, upper and lower kitchen elements, all appliances. A toilet and a storage room are next to the entrance, while the private area consists of a smaller room and a large bedroom with its own terrace. Bathroom with a shower. Completely renovated apartment, planed and varnished parquet, new sanitary ware and tiles in the toilet and kitchen.