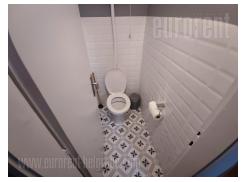

Excellent, renovated apartment in a residential building. The central hallway leads to all rooms. A large living room with access to a smaller terrace, which is connected to the dining-kitchen area. Fully equipped kitchen, upper and lower kitchen elements, all appliances. A toilet and a storage room are next to the entrance, while the private area consists of a smaller room and a large bedroom with its own terrace. Bathroom with a shower. Completely renovated apartment, planed and varnished parquet, new sanitary ware and tiles in the toilet and kitchen.