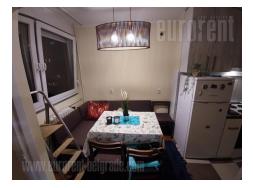

Excellent, renovated apartment in a residential building. The central hallway leads to all rooms. A large living room with access to a smaller terrace, which is connected to the dining-kitchen area. Fully equipped kitchen, upper and lower kitchen elements, all appliances. A toilet and a storage room are next to the entrance, while the private area consists of a smaller room and a large bedroom with its own terrace. Bathroom with a shower. Completely renovated apartment, planed and varnished parquet, new sanitary ware and tiles in the toilet and kitchen.