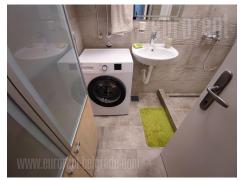

Excellent, renovated apartment in a residential building. The central hallway leads to all rooms. A large living room with access to a smaller terrace, which is connected to the dining-kitchen area. Fully equipped kitchen, upper and lower kitchen elements, all appliances. A toilet and a storage room are next to the entrance, while the private area consists of a smaller room and a large bedroom with its own terrace. Bathroom with a shower. Completely renovated apartment, planed and varnished parquet, new sanitary ware and tiles in the toilet and kitchen.