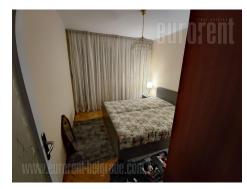

Excellent, renovated apartment in a residential building. The central hallway leads to all rooms. A large living room with access to a smaller terrace, which is connected to the dining-kitchen area. Fully equipped kitchen, upper and lower kitchen elements, all appliances. A toilet and a storage room are next to the entrance, while the private area consists of a smaller room and a large bedroom with its own terrace. Bathroom with a shower. Completely renovated apartment, planed and varnished parquet, new sanitary ware and tiles in the toilet and kitchen.