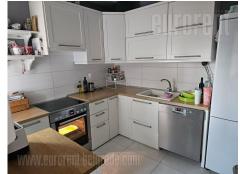

Functional apartment situated close to the Cvetko green-market in Lion area. The building is older, but well maintained with an elevator. The apartment is housed on the first floor and consists of hallway, living room, bedroom, childrens room, kitchen, bathroom and toilet. Living room is connected with dining room and has access to a glas-in terrace. Kitchen is separated and completely furnished, while bathroom is with a bathtub. Interior is renovated, air-conditioned, modernly furnished. The apartment i sbright and highly comfortable. Suitable for a couple or a family.