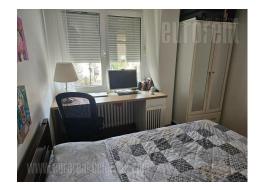

Functional apartment situated close to the Cvetko green-market in Lion area. The building is older, but well maintained with an elevator. The apartment is housed on the first floor and consists of hallway, living room, bedroom, childrens room, kitchen, bathroom and toilet. Living room is connected with dining room and has access to a glas-in terrace. Kitchen is separated and completely furnished, while bathroom is with a bathtub. Interior is renovated, air-conditioned, modernly furnished. The apartment i sbright and highly comfortable. Suitable for a couple or a family.