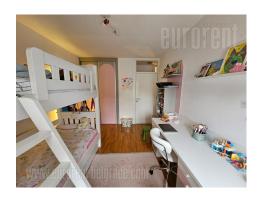

Functional apartment situated close to the Cvetko green-market in Lion area. The building is older, but well maintained with an elevator. The apartment is housed on the first floor and consists of hallway, living room, bedroom, childrens room, kitchen, bathroom and toilet. Living room is connected with dining room and has access to a glas-in terrace. Kitchen is separated and completely furnished, while bathroom is with a bathtub. Interior is renovated, air-conditioned, modernly furnished. The apartment i sbright and highly comfortable. Suitable for a couple or a family.