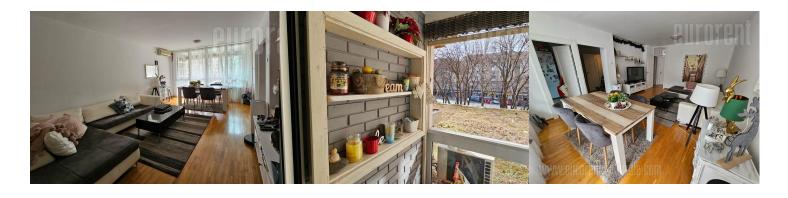

Functional apartment situated close to the Cvetko green-market in Lion area. The building is older, but well maintained with an elevator. The apartment is housed on the first floor and consists of hallway, living room, bedroom, childrens room, kitchen, bathroom and toilet. Living room is connected with dining room and has access to a glas-in terrace. Kitchen is separated and completely furnished, while bathroom is with a bathtub. Interior is renovated, air-conditioned, modernly furnished. The apartment i sbright and highly comfortable. Suitable for a couple or a family.