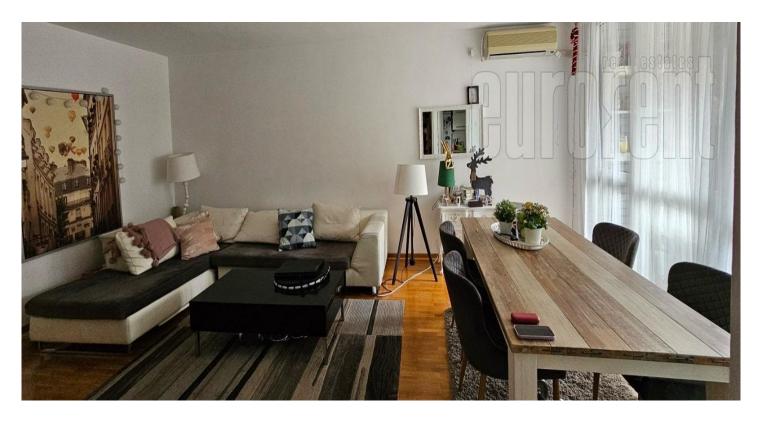

Functional apartment situated close to the Cvetko green-market in Lion area. The building is older, but well maintained with an elevator. The apartment is housed on the first floor and consists of hallway, living room, bedroom, childrens room, kitchen, bathroom and toilet. Living room is connected with dining room and has access to a glas-in terrace. Kitchen is separated and completely furnished, while bathroom is with a bathtub. Interior is renovated, air-conditioned, modernly furnished. The apartment i sbright and highly comfortable. Suitable for a couple or a family.