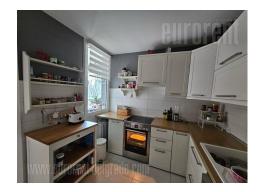

Functional apartment situated close to the Cvetko green-market in Lion area. The building is older, but well maintained with an elevator. The apartment is housed on the first floor and consists of hallway, living room, bedroom, childrens room, kitchen, bathroom and toilet. Living room is connected with dining room and has access to a glas-in terrace. Kitchen is separated and completely furnished, while bathroom is with a bathtub. Interior is renovated, air-conditioned, modernly furnished. The apartment i sbright and highly comfortable. Suitable for a couple or a family.