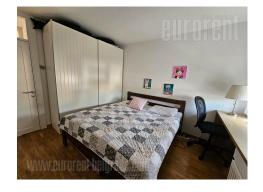

Functional apartment situated close to the Cvetko green-market in Lion area. The building is older, but well maintained with an elevator. The apartment is housed on the first floor and consists of hallway, living room, bedroom, childrens room, kitchen, bathroom and toilet. Living room is connected with dining room and has access to a glas-in terrace. Kitchen is separated and completely furnished, while bathroom is with a bathtub. Interior is renovated, air-conditioned, modernly furnished. The apartment i sbright and highly comfortable. Suitable for a couple or a family.