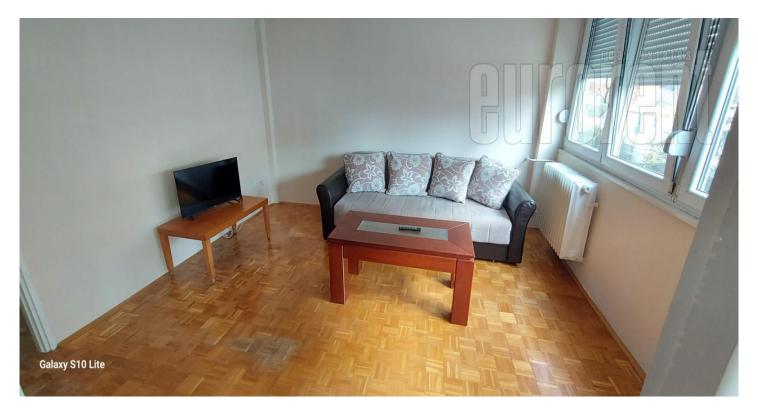

Comfortable apartment in the central part of New Belgrade. Business city zone. The apartment is housed on the third floor of the building and is very bright. All rooms can be reached from the central corridor. It consists of two spacious bedrooms, fully equipped kitchen, partially separated and interconnected with the living room, bathroom with a shower cabin and toilet. The apartment is equipped with classic furniture. Suitable for a couple or a small family.