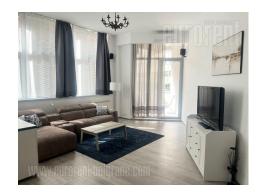

Excellent apartment situated in a smaller, newer complex at 10 minutes walking distance from Republic Square. Quiet part of the street with small traffic intensity. The complex has a beautifully landscaped inner courtyard with a children's playground as well as access ramps for strollers to the courtyard and to the entrance to the building. Physical security is located at the entrance itself. The apartment is housed on the first floor and is two-side oriented. It has a spacious living room of an unusual shape that has access to a large terrace. The living room is interconnected with a kitchen, which is fully equipped, and is open to the entrance area. The apartment has two bedrooms and a very nice bathroom with a shower cabin. A very interesting and unusual interior is completed with high ceilings and luxurious chandeliers. Unique space suitable for comfortable life or business activity.