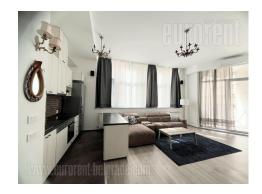

Excellent apartment situated in a smaller, newer complex at 10 minutes walking distance from Republic Square. Quiet part of the street with small traffic intensity. The complex has a beautifully landscaped inner courtyard with a children's playground as well as access ramps for strollers to the courtyard and to the entrance to the building. Physical security is located at the entrance itself. The apartment is housed on the first floor and is two-side oriented. It has a spacious living room of an unusual shape that has access to a large terrace. The living room is interconnected with a kitchen, which is fully equipped, and is open to the entrance area. The apartment has two bedrooms and a very nice bathroom with a shower cabin. A very interesting and unusual interior is completed with high ceilings and luxurious chandeliers. Unique space suitable for comfortable life or business activity.