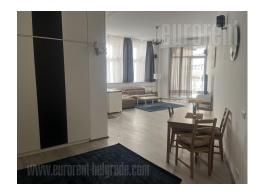

Excellent apartment situated in a smaller, newer complex at 10 minutes walking distance from Republic Square. Quiet part of the street with small traffic intensity. The complex has a beautifully landscaped inner courtyard with a children's playground as well as access ramps for strollers to the courtyard and to the entrance to the building. Physical security is located at the entrance itself. The apartment is housed on the first floor and is two-side oriented. It has a spacious living room of an unusual shape that has access to a large terrace. The living room is interconnected with a kitchen, which is fully equipped, and is open to the entrance area. The apartment has two bedrooms and a very nice bathroom with a shower cabin. A very interesting and unusual interior is completed with high ceilings and luxurious chandeliers. Unique space suitable for comfortable life or business activity.