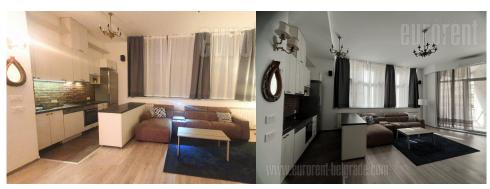

Excellent apartment situated in a smaller, newer complex at 10 minutes walking distance from Republic Square. Quiet part of the street with small traffic intensity. The complex has a beautifully landscaped inner courtyard with a children's playground as well as access ramps for strollers to the courtyard and to the entrance to the building. Physical security is located at the entrance itself. The apartment is housed on the first floor and is two-side oriented. It has a spacious living room of an unusual shape that has access to a large terrace. The living room is interconnected with a kitchen, which is fully equipped, and is open to the entrance area. The apartment has two bedrooms and a very nice bathroom with a shower cabin. A very interesting and unusual interior is completed with high ceilings and luxurious chandeliers. Unique space suitable for comfortable life or business activity.