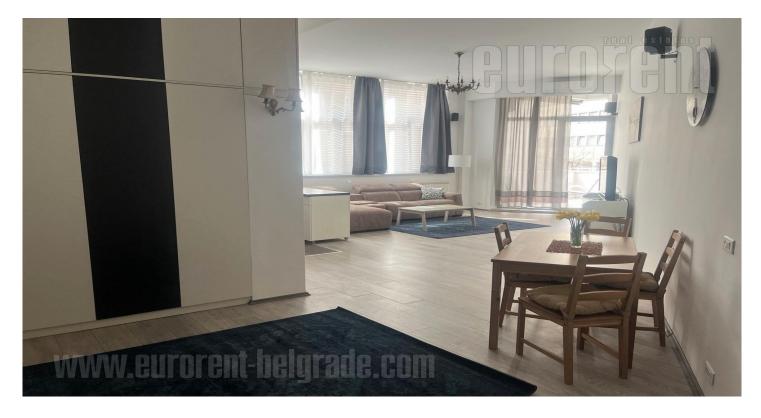

Excellent apartment situated in a smaller, newer complex at 10 minutes walking distance from Republic Square. Quiet part of the street with small traffic intensity. The complex has a beautifully landscaped inner courtyard with a children's playground as well as access ramps for strollers to the courtyard and to the entrance to the building. Physical security is located at the entrance itself. The apartment is housed on the first floor and is two-side oriented. It has a spacious living room of an unusual shape that has access to a large terrace. The living room is interconnected with a kitchen, which is fully equipped, and is open to the entrance area. The apartment has two bedrooms and a very nice bathroom with a shower cabin. A very interesting and unusual interior is completed with high ceilings and luxurious chandeliers. Unique space suitable for comfortable life or business activity.