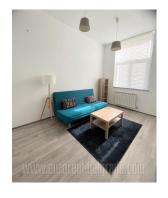

Excellent apartment situated in a smaller, newer complex at 10 minutes walking distance from Republic Square. Quiet part of the street with small traffic intensity. The complex has a beautifully landscaped inner courtyard with a children's playground as well as access ramps for strollers to the courtyard and to the entrance to the building. Physical security is located at the entrance itself. The apartment is housed on the first floor and is two-side oriented. It has a spacious living room of an unusual shape that has access to a large terrace. The living room is interconnected with a kitchen, which is fully equipped, and is open to the entrance area. The apartment has two bedrooms and a very nice bathroom with a shower cabin. A very interesting and unusual interior is completed with high ceilings and luxurious chandeliers. Unique space suitable for comfortable life or business activity.