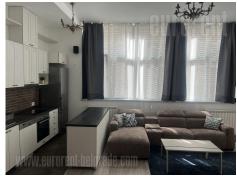

Excellent apartment situated in a smaller, newer complex at 10 minutes walking distance from Republic Square. Quiet part of the street with small traffic intensity. The complex has a beautifully landscaped inner courtyard with a children's playground as well as access ramps for strollers to the courtyard and to the entrance to the building. Physical security is located at the entrance itself. The apartment is housed on the first floor and is two-side oriented. It has a spacious living room of an unusual shape that has access to a large terrace. The living room is interconnected with a kitchen, which is fully equipped, and is open to the entrance area. The apartment has two bedrooms and a very nice bathroom with a shower cabin. A very interesting and unusual interior is completed with high ceilings and luxurious chandeliers. Unique space suitable for comfortable life or business activity.