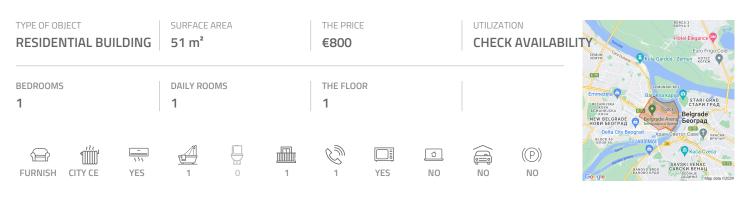

## #47127, Rent - Apartment, Belgrade, A BLOK

Attractive apartment, situated in the new residential complex A Blok. The location is at few minutes walking distance from Delta City, Belville residential complex, in the vicinity of highway inclusion, as well as Dedinje and Senjak via Ada Bridge. Very nice and luxuriously designed complex, with plenty of green areas and a maintained parking area at disposal free of charge. The apartment is housed on the first floor of a building with an elevator. It is bright and functional. It features an entrance hallway, living room with access to a terrace, a separated kitchen, one bedroom equipped with a double bed, as well as a bathroom with a bathtub and a washing machine. The interior is equipped with new, modern furniture. Suitable for one person or a couple.