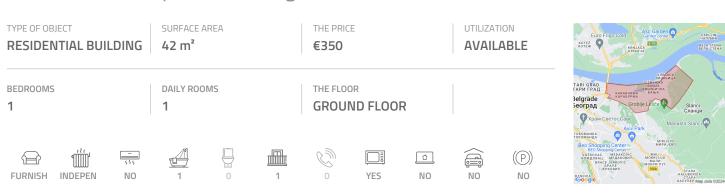

## #47120, Rent - Apartment, Belgrade, VIŠNJIČKA BANJA

The apartment housed on the ground floor of a small building without an elevator. It is situated in a quiet street of Visnjicka banja close to street with high frequency of traffic and public transportation. This part of the city is close to Danube and promenade as well rich with green areas. Super market and large parking space of nearby new buildings are at disposal. The apartment consists of a living room with dining area and access to a terrace. Kitchen is fully equipped. Bathroom with shower cabin is placed in the entrance hallway, while bedroom has single bed. Suitable for a single person.