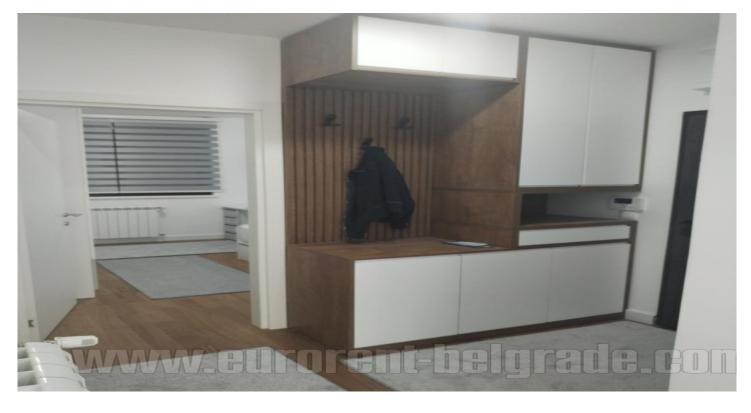

Attractive apartment in Crveni krst, in a quiet street, within walking distance from many commercial facilities, as well as public transport stops. New building with an elevator. The apartment features an entrance hallway, a living room with a terrace, partially separated kitchen with dining area, bathroom with a shower cabin, restroom and two bedrooms. Fully equipped with new furniture, built in appliances, closets, lighting, has air-conditioning. There is one parking space at disposal for tenants in building's garage. Property suitable for one person, a couple or a smaller family.