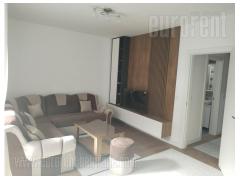

Attractive apartment in Crveni krst, in a quiet street, within walking distance from many commercial facilities, as well as public transport stops. New building with an elevator. The apartment features an entrance hallway, a living room with a terrace, partially separated kitchen with dining area, bathroom with a shower cabin, restroom and two bedrooms. Fully equipped with new furniture, built in appliances, closets, lighting, has air-conditioning. There is one parking space at disposal for tenants in building's garage. Property suitable for one person, a couple or a smaller family.