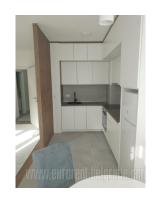

Attractive apartment in Crveni krst, in a quiet street, within walking distance from many commercial facilities, as well as public transport stops. New building with an elevator. The apartment features an entrance hallway, a living room with a terrace, partially separated kitchen with dining area, bathroom with a shower cabin, restroom and two bedrooms. Fully equipped with new furniture, built in appliances, closets, lighting, has air-conditioning. There is one parking space at disposal for tenants in building's garage. Property suitable for one person, a couple or a smaller family.