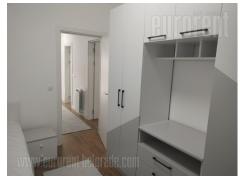

Attractive apartment in Crveni krst, in a quiet street, within walking distance from many commercial facilities, as well as public transport stops. New building with an elevator. The apartment features an entrance hallway, a living room with a terrace, partially separated kitchen with dining area, bathroom with a shower cabin, restroom and two bedrooms. Fully equipped with new furniture, built in appliances, closets, lighting, has air-conditioning. There is one parking space at disposal for tenants in building's garage. Property suitable for one person, a couple or a smaller family.