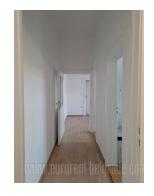

Pre-war building with high ceilings designed ss business space in an excellent location, in the very city center. At few minutes walking distance from Republic Square. The building is well maintained, with a beautiful entrance, granite staircase and mosaic floors. The building has its own landscaped yard and does not have an elevator. The space is housed on second and third floor of the building, it is two-side oriented. It consists of 10 offices of different sizes and a nice terrace facing the yard. It is very bright and has spacious rooms. Excellent real estate suitable for various activities.