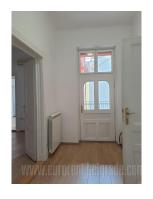

Pre-war building with high ceilings designed ss business space in an excellent location, in the very city center. At few minutes walking distance from Republic Square. The building is well maintained, with a beautiful entrance, granite staircase and mosaic floors. The building has its own landscaped yard and does not have an elevator. The space is housed on second and third floor of the building, it is two-side oriented. It consists of 10 offices of different sizes and a nice terrace facing the yard. It is very bright and has spacious rooms. Excellent real estate suitable for various activities.