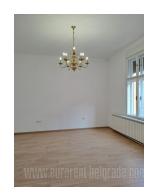

Pre-war building with high ceilings designed ss business space in an excellent location, in the very city center. At few minutes walking distance from Republic Square. The building is well maintained, with a beautiful entrance, granite staircase and mosaic floors. The building has its own landscaped yard and does not have an elevator. The space is housed on second and third floor of the building, it is two-side oriented. It consists of 10 offices of different sizes and a nice terrace facing the yard. It is very bright and has spacious rooms. Excellent real estate suitable for various activities.