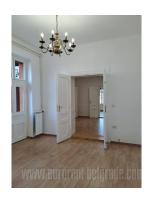

Pre-war building with high ceilings designed ss business space in an excellent location, in the very city center. At few minutes walking distance from Republic Square. The building is well maintained, with a beautiful entrance, granite staircase and mosaic floors. The building has its own landscaped yard and does not have an elevator. The space is housed on second and third floor of the building, it is two-side oriented. It consists of 10 offices of different sizes and a nice terrace facing the yard. It is very bright and has spacious rooms. Excellent real estate suitable for various activities.