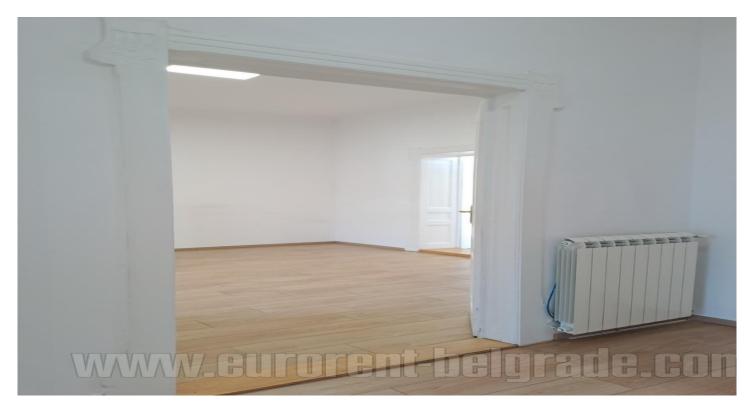

Pre-war building with high ceilings designed ss business space in an excellent location, in the very city center. At few minutes walking distance from Republic Square. The building is well maintained, with a beautiful entrance, granite staircase and mosaic floors. The building has its own landscaped yard and does not have an elevator. The space is housed on second and third floor of the building, it is two-side oriented. It consists of 10 offices of different sizes and a nice terrace facing the yard. It is very bright and has spacious rooms. Excellent real estate suitable for various activities.