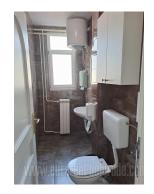

Pre-war building with high ceilings designed ss business space in an excellent location, in the very city center. At few minutes walking distance from Republic Square. The building is well maintained, with a beautiful entrance, granite staircase and mosaic floors. The building has its own landscaped yard and does not have an elevator. The space is housed on second and third floor of the building, it is two-side oriented. It consists of 10 offices of different sizes and a nice terrace facing the yard. It is very bright and has spacious rooms. Excellent real estate suitable for various activities.