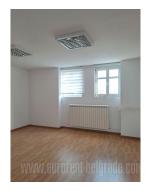

Pre-war building with high ceilings designed ss business space in an excellent location, in the very city center. At few minutes walking distance from Republic Square. The building is well maintained, with a beautiful entrance, granite staircase and mosaic floors. The building has its own landscaped yard and does not have an elevator. The space is housed on second and third floor of the building, it is two-side oriented. It consists of 10 offices of different sizes and a nice terrace facing the yard. It is very bright and has spacious rooms. Excellent real estate suitable for various activities.