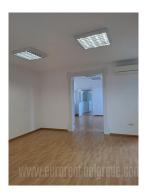

Pre-war building with high ceilings designed ss business space in an excellent location, in the very city center. At few minutes walking distance from Republic Square. The building is well maintained, with a beautiful entrance, granite staircase and mosaic floors. The building has its own landscaped yard and does not have an elevator. The space is housed on second and third floor of the building, it is two-side oriented. It consists of 10 offices of different sizes and a nice terrace facing the yard. It is very bright and has spacious rooms. Excellent real estate suitable for various activities.