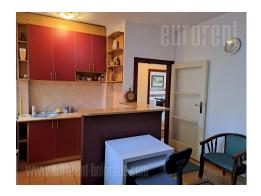

A good apartment situated in well maintained building, which is placed at the corner of one busy and one quiet street. Well organized traffic connect this location with rest of the city. In the near vicinity are lines of public transport, park, and numerous shops. The apartment is housed on the second floor in the building with an elevator. It consists of an anteroom which leads to all other rooms. Two rooms, separate kitchen with dining room and glassed in terrace, and bathroom with a bathtub are at disposal as well. The apartment is two-side oriented, air-conditioned. This very bright apartment has functional layout, what makes it suitable both for residential or business purposes.