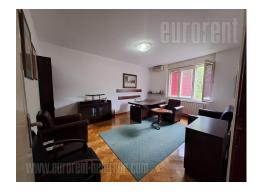

A good apartment situated in well maintained building, which is placed at the corner of one busy and one quiet street. Well organized traffic connect this location with rest of the city. In the near vicinity are lines of public transport, park, and numerous shops. The apartment is housed on the second floor in the building with an elevator. It consists of an anteroom which leads to all other rooms. Two rooms, separate kitchen with dining room and glassed in terrace, and bathroom with a bathtub are at disposal as well. The apartment is two-side oriented, air-conditioned. This very bright apartment has functional layout, what makes it suitable both for residential or business purposes.