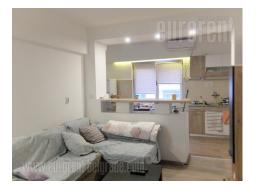

Comfortable apartment close to Slavija square and Tirsova street, location which is excellently connected with all part of the city.Space is housed on the high ground floor of an older building. It consists of an anteroom which leads to all other rooms of theapartment - five offices, tvo of which are small, two bathrooms, small kitchen and a toilet. Floor is covered with laminate, spaceisair-conditionedandsuitableforabusinessactivities.