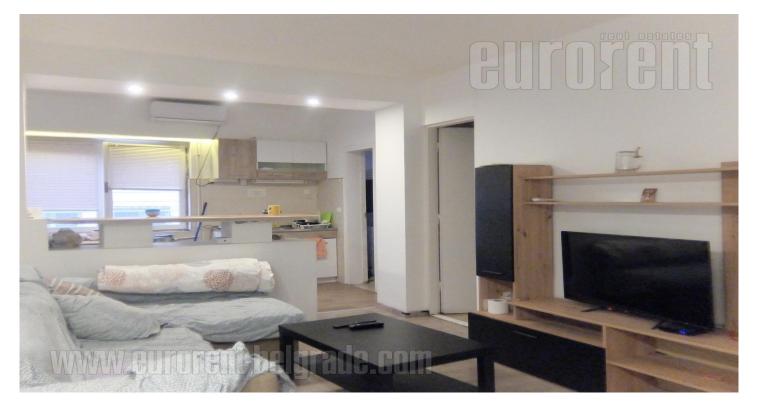

Comfortable apartment close to Slavija square and Tirsova street, location which is excellently connected with all part of the city.Space is housed on the high ground floor of an older building. It consists of an anteroom which leads to all other rooms of theapartment - five offices, tvo of which are small, two bathrooms, small kitchen and a toilet. Floor is covered with laminate, spaceisair-conditionedandsuitableforabusinessactivities.