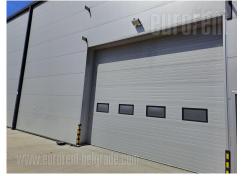

Warehouse space located in an excellent, strategic position. It has direct access to the Novi Sad highway, a fast connection with the highway to Zagreb, and easy access to Pancevo and Zrenjanin via the new bridge towards Borča. A large plot allows manipulation for tow trucks and plenty of parking spaces. The height of the warehouse is not below 5m, and the additional advantage is the possibility of shelf storage. The owner is a legal entity. In addition to the warehouse warehouse there is also office space.