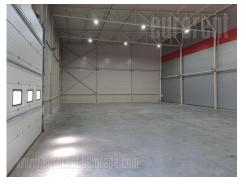

Warehouse space located in an excellent, strategic position. It has direct access to the Novi Sad highway, a fast connection with the highway to Zagreb, and easy access to Pancevo and Zrenjanin via the new bridge towards Borča. A large plot allows manipulation for tow trucks and plenty of parking spaces. The height of the warehouse is not below 5m, and the additional advantage is the possibility of shelf storage. The owner is a legal entity. In addition to the warehouse warehouse there is also office space.