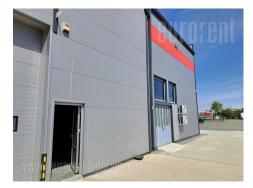

Warehouse space located in an excellent, strategic position. It has direct access to the Novi Sad highway, a fast connection with the highway to Zagreb, and easy access to Pancevo and Zrenjanin via the new bridge towards Borča. A large plot allows manipulation for tow trucks and plenty of parking spaces. The height of the warehouse is not below 5m, and the additional advantage is the possibility of shelf storage. The owner is a legal entity. In addition to the warehouse warehouse there is also office space.