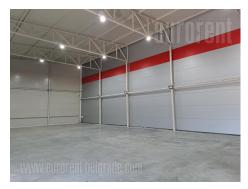

Warehouse space located in an excellent, strategic position. It has direct access to the Novi Sad highway, a fast connection with the highway to Zagreb, and easy access to Pancevo and Zrenjanin via the new bridge towards Borča. A large plot allows manipulation for tow trucks and plenty of parking spaces. The height of the warehouse is not below 5m, and the additional advantage is the possibility of shelf storage. The owner is a legal entity. In addition to the warehouse warehouse there is also office space.