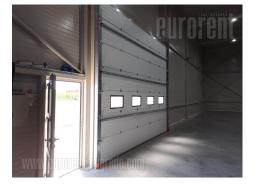

Warehouse space located in an excellent, strategic position. It has direct access to the Novi Sad highway, a fast connection with the highway to Zagreb, and easy access to Pancevo and Zrenjanin via the new bridge towards Borča. A large plot allows manipulation for tow trucks and plenty of parking spaces. The height of the warehouse is not below 5m, and the additional advantage is the possibility of shelf storage. The owner is a legal entity. In addition to the warehouse warehouse there is also office space.