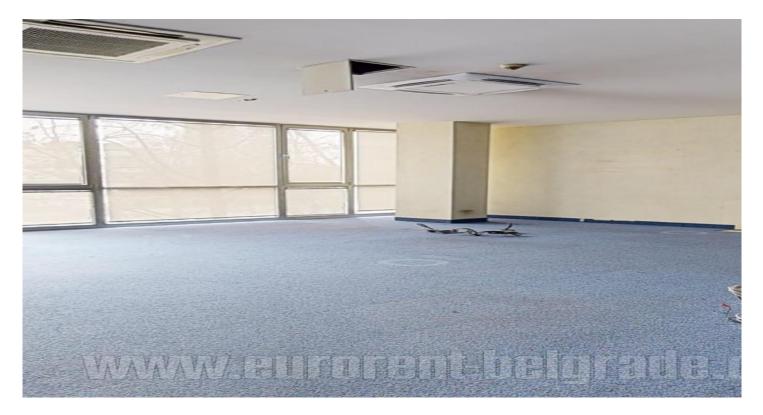

Office building in an excellent location in New Belgrade, near the Old Mercator building. There are shops on the ground floor,<br/>while upper floors is office space. The first floor is divided into several offices of various sizes, which can be adapted to needs by<br/>removing the walls. Parking space in front of the building.