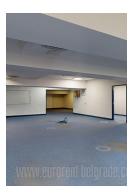

Office building in an excellent location in New Belgrade, near the Old Mercator building. There are shops on the ground floor, while on the the upper floors is office space. This level is partly under ground, but has windows, natural ventilation and daylight. It has a separate entrance. It is divided into several units. It has a toilet and a kitchenette. Parking space in front of the building.