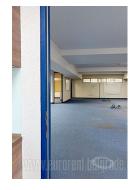

Office building in an excellent location in New Belgrade, near the Old Mercator building. There are shops on the ground floor, while on the the upper floors is office space. This level is partly under ground, but has windows, natural ventilation and daylight. It has a separate entrance. It is divided into several units. It has a toilet and a kitchenette. Parking space in front of the building.