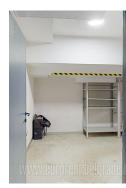

Office building in an excellent location in New Belgrade, near the Old Mercator building. There are shops on the ground floor, while on the the upper floors is office space. This level is partly under ground, but has windows, natural ventilation and daylight. It has a separate entrance. It is divided into several units. It has a toilet and a kitchenette. Parking space in front of the building.