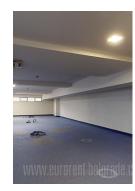

Office building in an excellent location in New Belgrade, near the Old Mercator building. There are shops on the ground floor, while on the the upper floors is office space. This level is partly under ground, but has windows, natural ventilation and daylight. It has a separate entrance. It is divided into several units. It has a toilet and a kitchenette. Parking space in front of the building.