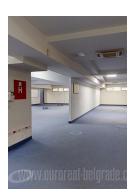

Office building in an excellent location in New Belgrade, near the Old Mercator building. There are shops on the ground floor, while on the the upper floors is office space. This level is partly under ground, but has windows, natural ventilation and daylight. It has a separate entrance. It is divided into several units. It has a toilet and a kitchenette. Parking space in front of the building.