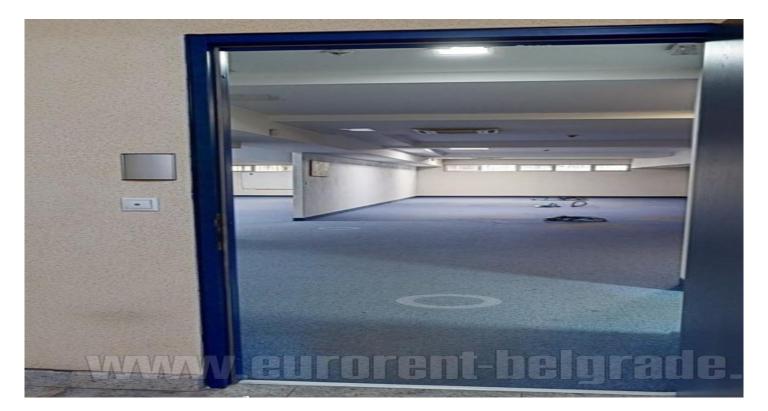

Office building in an excellent location in New Belgrade, near the Old Mercator building. There are shops on the ground floor, while on the the upper floors is office space. This level is partly under ground, but has windows, natural ventilation and daylight. It has a separate entrance. It is divided into several units. It has a toilet and a kitchenette. Parking space in front of the building.