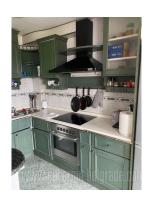

Comfortable, one bedroom apartment in central area of New Belgrade. Commercial city zone. The apartment is housed on the fourth floor, it is abundant with natural light. It features one, spacious bedroom. Kitchen is partially separated with a counter and fully equipped. Terrace is overlooking the greenery and the city. Interior is furnished, and air-conditioned. Suitable for a couple.