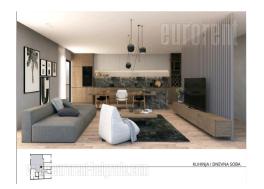

|

and barbecue, a bathroom, a gym area, a garden and a pergola for enjoying. A parking space in the basement of the building is at disposal on level -1, which can be reached by car lift and is available for additional price. Ideal for the life of a modern family.



KUHINJA I DNEVNA SOBA

## eurorent