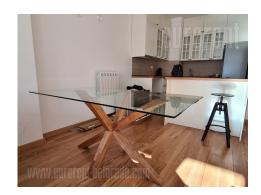

New apartment housed within the newly built Welport complex in block 65. Condominium, fenced and closed settlement, with 24/7 security and video surveillance. The space is housed on the ground floor and faces Airport City. The apartment consists of an entrance hall which leads to the living room interconnected with dining area, a kitchen and an exit to the terrace. The interior is new, equipped with modern and classic design furniture, with built-in appliances. Two bedrooms, a bathroom and a guest toilet are at disposal as well. A parking space is provided for the future tenant in the garage part of the building. Ideal for family life.