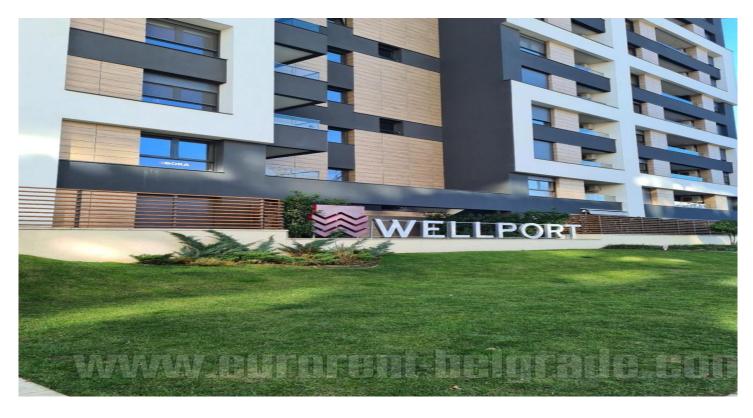

## #46934, Rent - Apartment, Belgrade, WELLPORT

| TYPE OF OBJECT  RESIDENTIAL BUILDING |                |                 | SURFACE AREA  90 m² |   |   | THE PRICE €1,800       |     |          | UTILIZATION AVAILABLE |           |
|--------------------------------------|----------------|-----------------|---------------------|---|---|------------------------|-----|----------|-----------------------|-----------|
| BEDROOMS 2                           |                |                 | DAILY ROOMS         |   |   | THE FLOOR GROUND FLOOR |     |          |                       |           |
| FURNISH                              | ÜÜ'<br>CITY CE | -<br>;;;<br>YES | <u></u> 1           | 1 | 1 | 0<br>Sy                | YES | ſ₫<br>NO | 1                     | (P)<br>NO |

New apartment housed within the newly built Welport complex in block 65. Condominium, fenced and closed settlement, with 24/7 security and video surveillance. The space is housed on the ground floor and faces Airport City. The apartment consists of an entrance hall which leads to the living room interconnected with dining area, a kitchen and an exit to the terrace. The interior is new, equipped with modern and classic design furniture, with built-in appliances. Two bedrooms, a bathroom and a guest toilet are at disposal as well. A parking space is provided for the future tenant in the garage part of the building. Ideal for family life.