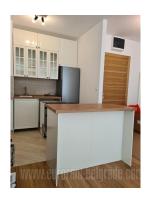

New apartment housed within the newly built Welport complex in block 65. Condominium, fenced and closed settlement, with 24/7 security and video surveillance. The space is housed on the ground floor and faces Airport City. The apartment consists of an entrance hall which leads to the living room interconnected with dining area, a kitchen and an exit to the terrace. The interior is new, equipped with modern and classic design furniture, with built-in appliances. Two bedrooms, a bathroom and a guest toilet are at disposal as well. A parking space is provided for the future tenant in the garage part of the building. Ideal for family life.