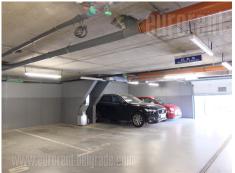

Excellent apartment in a relatively new building, in a quiet neighborhood in the vicinity of Beli dvor. Residential area, with new, smaller buildings. Vicinity of a park. Good traffic connection to the rest of the city. Smaller, well maintained building, with video surveillance. The apartment has functional room layout, it is two side oriented and abundant with natural light. It is housed on the first floor and features a living room which is facing the street, overlooking Kosutnjak, as well as sleeping block which is facing the inner courtyard. Living room is connected to kitchen and dining area, and occupies 50m<sup>2</sup>. This room has large window surfaces which are positioned throughout the length of the room. Kitchen has access to a pantry, which further leads to the entrance hallway. Sleeping block features three bedrooms and two modernly designed bathrooms. Master bedroom has a private bathroom and a wardrobe. Next to the entrance into the apartment there is a guest restroom. Interior has bright color shades, it is equipped with high quality furniture of elegant design. Excellent property on a good location. There is a garage space available with extra charge.