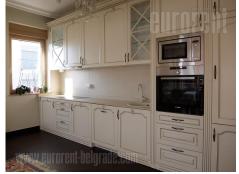

Excellent apartment in a relatively new building, in a quiet neighborhood in the vicinity of Beli dvor. Residential area, with new, smaller buildings. Vicinity of a park. Good traffic connection to the rest of the city. Smaller, well maintained building, with video surveillance. The apartment has functional room layout, it is two side oriented and abundant with natural light. It is housed on the first floor and features a living room which is facing the street, overlooking Kosutnjak, as well as sleeping block which is facing the inner courtyard. Living room is connected to kitchen and dining area, and occupies 50m<sup>2</sup>. This room has large window surfaces which are positioned throughout the length of the room. Kitchen has access to a pantry, which further leads to the entrance hallway. Sleeping block features three bedrooms and two modernly designed bathrooms. Master bedroom has a private bathroom and a wardrobe. Next to the entrance into the apartment there is a guest restroom. Interior has bright color shades, it is equipped with high quality furniture of elegant design. Excellent property on a good location. There is a garage space available with extra charge.