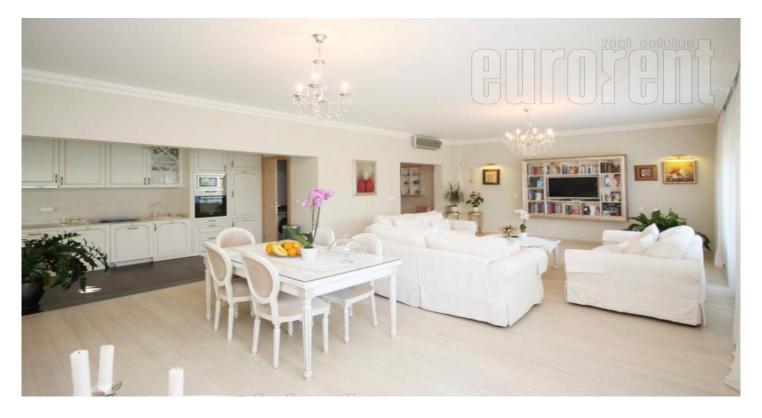

Excellent apartment in a relatively new building, in a quiet neighborhood in the vicinity of Beli dvor. Residential area, with new, smaller buildings. Vicinity of a park. Good traffic connection to the rest of the city. Smaller, well maintained building, with video surveillance. The apartment has functional room layout, it is two side oriented and abundant with natural light. It is housed on the first floor and features a living room which is facing the street, overlooking Kosutnjak, as well as sleeping block which is facing the inner courtyard. Living room is connected to kitchen and dining area, and occupies 50m<sup>2</sup>. This room has large window surfaces which are positioned throughout the length of the room. Kitchen has access to a pantry, which further leads to the entrance hallway. Sleeping block features three bedrooms and two modernly designed bathrooms. Master bedroom has a private bathroom and a wardrobe. Next to the entrance into the apartment there is a guest restroom. Interior has bright color shades, it is equipped with high quality furniture of elegant design. Excellent property on a good location. There is a garage space available with extra charge.