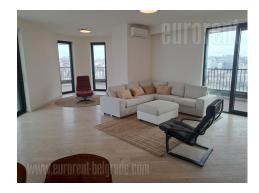

Penthouse with a breathtaking view in the Belgrade Waterfront

xperience the essence of luxury living in this exquisite penthouse, offering a stunning 100m<sup>2</sup> terrace that unveils panoramic view of the majestic Sava River, the historic Kalimegdan fortress, and the dazzling city skyline.

tep into elegance as you enter the spacious living and dining area, immersed in natural light streaming through floor-to-ceiling windows that frame the breathtaking scenery from every angle. With three bedrooms, each accompanied by its own lavish bathroom, and a convenient laundry room, every aspect of comfort and convenience has been meticulously considered.