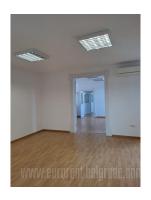

Pre-war building with high ceilings designed ss business space in an excellent location, in the very city center. At few minutes walking distance from Republic Square. The building is well maintained, with a beautiful entrance, granite staircase and mosaic floors. The building has its own landscaped yard and does not have an elevator. The space is housed on the third floor of the building, it is two-side oriented. It consists of five offices of different sizes and a nice terrace facing the yard. It is very bright and has spacious rooms. Excellent real estate suitable for various activities.