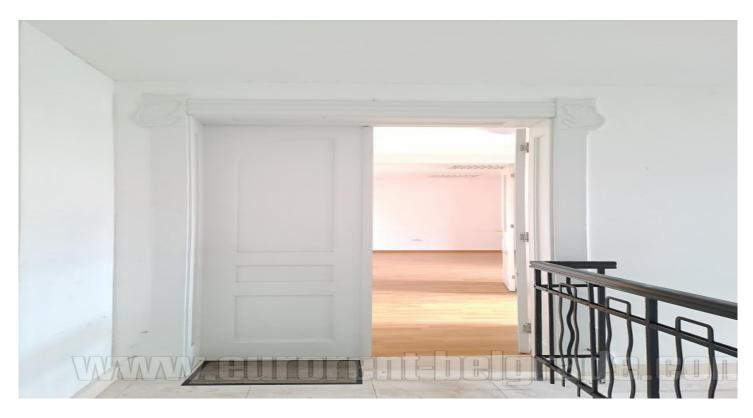

Pre-war building with high ceilings designed ss business space in an excellent location, in the very city center. At few minutes walking distance from Republic Square. The building is well maintained, with a beautiful entrance, granite staircase and mosaic floors. The building has its own landscaped yard and does not have an elevator. The space is housed on the third floor of the building, it is two-side oriented. It consists of five offices of different sizes and a nice terrace facing the yard. It is very bright and has spacious rooms. Excellent real estate suitable for various activities.