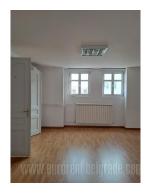

Pre-war building with high ceilings designed ss business space in an excellent location, in the very city center. At few minutes walking distance from Republic Square. The building is well maintained, with a beautiful entrance, granite staircase and mosaic floors. The building has its own landscaped yard and does not have an elevator. The space is housed on the third floor of the building, it is two-side oriented. It consists of five offices of different sizes and a nice terrace facing the yard. It is very bright and has spacious rooms. Excellent real estate suitable for various activities.