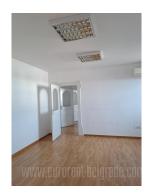

Pre-war building with high ceilings designed ss business space in an excellent location, in the very city center. At few minutes walking distance from Republic Square. The building is well maintained, with a beautiful entrance, granite staircase and mosaic floors. The building has its own landscaped yard and does not have an elevator. The space is housed on the third floor of the building, it is two-side oriented. It consists of five offices of different sizes and a nice terrace facing the yard. It is very bright and has spacious rooms. Excellent real estate suitable for various activities.