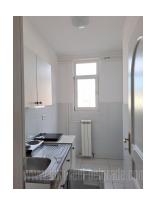

Pre-war building with high ceilings designed ss business space in an excellent location, in the very city center. At few minutes walking distance from Republic Square. The building is well maintained, with a beautiful entrance, granite staircase and mosaic floors. The building has its own landscaped yard and does not have an elevator. The space is housed on the third floor of the building, it is two-side oriented. It consists of five offices of different sizes and a nice terrace facing the yard. It is very bright and has spacious rooms. Excellent real estate suitable for various activities.