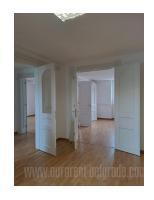

Pre-war building with high ceilings designed ss business space in an excellent location, in the very city center. At few minutes walking distance from Republic Square. The building is well maintained, with a beautiful entrance, granite staircase and mosaic floors. The building has its own landscaped yard and does not have an elevator. The space is housed on the third floor of the building, it is two-side oriented. It consists of five offices of different sizes and a nice terrace facing the yard. It is very bright and has spacious rooms. Excellent real estate suitable for various activities.