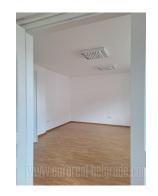

Pre-war building with high ceilings designed ss business space in an excellent location, in the very city center. At few minutes walking distance from Republic Square. The building is well maintained, with a beautiful entrance, granite staircase and mosaic floors. The building has its own landscaped yard and does not have an elevator. The space is housed on the third floor of the building, it is two-side oriented. It consists of five offices of different sizes and a nice terrace facing the yard. It is very bright and has spacious rooms. Excellent real estate suitable for various activities.