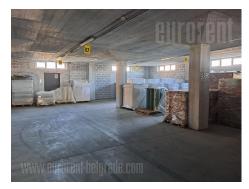

Excellent warehouse space with a height of 3m. It has its own entrance and several parking spaces. Very close to the highway toŠidandNoviSad.Theownerisalegalentity.