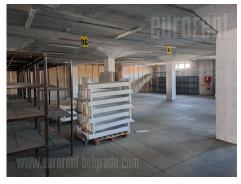

Excellent warehouse space with a height of 3m. It has its own entrance and several parking spaces. Very close to the highway toŠidandNoviSad.Theownerisalegalentity.