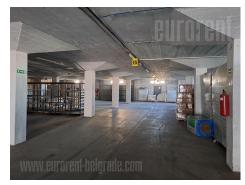

Excellent warehouse space with a height of 3m. It has its own entrance and several parking spaces. Very close to the highway toŠidandNoviSad.Theownerisalegalentity.