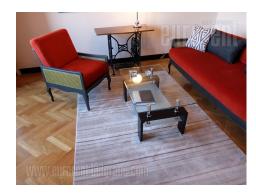

Apartment located in a pre-war building in the very center of the city, in immediate vicinity of Republic square and pedestrian zone. Attractive building, with beautiful well maintained entrance and a smaller elevator. The apartment is housed on the eighth floor and it is structurally divided into three rooms. It features two bedrooms, one of which is equipped with a double bed while the other has a single bed. Entrance hallway leads into the living room with a terrace and a view over the city and the river. Smaller bedroom is located near the entrance, while bigger bedroom is next to the living room and has access to the terrace. Kitchen is separated from dining area with marble kitchen counter and equipped with high quality appliances. Bathroom has a shower cabin. Fully renovated and equipped with a combination of modern and restaured furniture. Beautiful colours , with unique details, makes this property an excellent choice for people who appreciate art and are looking to be in center of social events of the city.