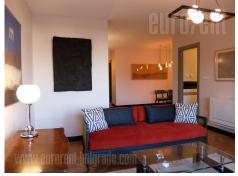

Apartment located in a pre-war building in the very center of the city, in immediate vicinity of Republic square and pedestrian zone. Attractive building, with beautiful well maintained entrance and a smaller elevator. The apartment is housed on the eighth floor and it is structurally divided into three rooms. It features two bedrooms, one of which is equipped with a double bed while the other has a single bed. Entrance hallway leads into the living room with a terrace and a view over the city and the river. Smaller bedroom is located near the entrance, while bigger bedroom is next to the living room and has access to the terrace. Kitchen is separated from dining area with marble kitchen counter and equipped with high quality appliances. Bathroom has a shower cabin. Fully renovated and equipped with a combination of modern and restaured furniture. Beautiful colours , with unique details, makes this property an excellent choice for people who appreciate art and are looking to be in center of social events of the city.