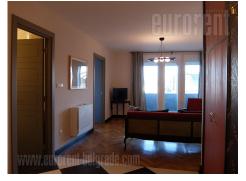

Apartment located in a pre-war building in the very center of the city, in immediate vicinity of Republic square and pedestrian zone. Attractive building, with beautiful well maintained entrance and a smaller elevator. The apartment is housed on the eighth floor and it is structurally divided into three rooms. It features two bedrooms, one of which is equipped with a double bed while the other has a single bed. Entrance hallway leads into the living room with a terrace and a view over the city and the river. Smaller bedroom is located near the entrance, while bigger bedroom is next to the living room and has access to the terrace. Kitchen is separated from dining area with marble kitchen counter and equipped with high quality appliances. Bathroom has a shower cabin. Fully renovated and equipped with a combination of modern and restaured furniture. Beautiful colours , with unique details, makes this property an excellent choice for people who appreciate art and are looking to be in center of social events of the city.