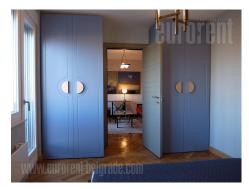

Apartment located in a pre-war building in the very center of the city, in immediate vicinity of Republic square and pedestrian zone. Attractive building, with beautiful well maintained entrance and a smaller elevator. The apartment is housed on the eighth floor and it is structurally divided into three rooms. It features two bedrooms, one of which is equipped with a double bed while the other has a single bed. Entrance hallway leads into the living room with a terrace and a view over the city and the river. Smaller bedroom is located near the entrance, while bigger bedroom is next to the living room and has access to the terrace. Kitchen is separated from dining area with marble kitchen counter and equipped with high quality appliances. Bathroom has a shower cabin. Fully renovated and equipped with a combination of modern and restaured furniture. Beautiful colours , with unique details, makes this property an excellent choice for people who appreciate art and are looking to be in center of social events of the city.