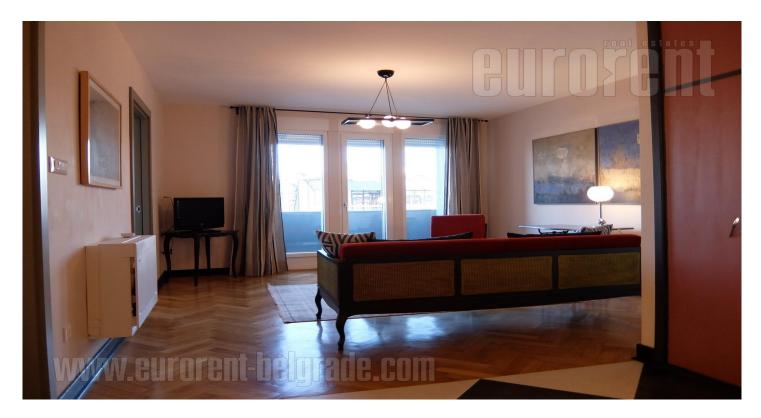

Apartment located in a pre-war building in the very center of the city, in immediate vicinity of Republic square and pedestrian zone. Attractive building, with beautiful well maintained entrance and a smaller elevator. The apartment is housed on the eighth floor and it is structurally divided into three rooms. It features two bedrooms, one of which is equipped with a double bed while the other has a single bed. Entrance hallway leads into the living room with a terrace and a view over the city and the river. Smaller bedroom is located near the entrance, while bigger bedroom is next to the living room and has access to the terrace. Kitchen is separated from dining area with marble kitchen counter and equipped with high quality appliances. Bathroom has a shower cabin. Fully renovated and equipped with a combination of modern and restaured furniture. Beautiful colours , with unique details, makes this property an excellent choice for people who appreciate art and are looking to be in center of social events of the city.