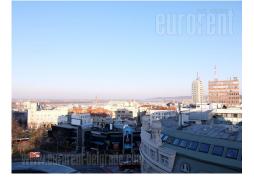

Apartment located in a pre-war building in the very center of the city, in immediate vicinity of Republic square and pedestrian zone. Attractive building, with beautiful well maintained entrance and a smaller elevator. The apartment is housed on the eighth floor and it is structurally divided into three rooms. It features two bedrooms, one of which is equipped with a double bed while the other has a single bed. Entrance hallway leads into the living room with a terrace and a view over the city and the river. Smaller bedroom is located near the entrance, while bigger bedroom is next to the living room and has access to the terrace. Kitchen is separated from dining area with marble kitchen counter and equipped with high quality appliances. Bathroom has a shower cabin. Fully renovated and equipped with a combination of modern and restaured furniture. Beautiful colours , with unique details, makes this property an excellent choice for people who appreciate art and are looking to be in center of social events of the city.