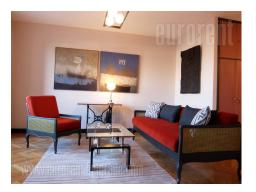

Apartment located in a pre-war building in the very center of the city, in immediate vicinity of Republic square and pedestrian zone. Attractive building, with beautiful well maintained entrance and a smaller elevator. The apartment is housed on the eighth floor and it is structurally divided into three rooms. It features two bedrooms, one of which is equipped with a double bed while the other has a single bed. Entrance hallway leads into the living room with a terrace and a view over the city and the river. Smaller bedroom is located near the entrance, while bigger bedroom is next to the living room and has access to the terrace. Kitchen is separated from dining area with marble kitchen counter and equipped with high quality appliances. Bathroom has a shower cabin. Fully renovated and equipped with a combination of modern and restaured furniture. Beautiful colours , with unique details, makes this property an excellent choice for people who appreciate art and are looking to be in center of social events of the city.