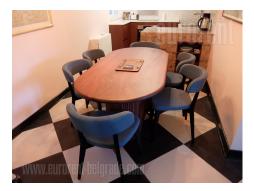

Apartment located in a pre-war building in the very center of the city, in immediate vicinity of Republic square and pedestrian zone. Attractive building, with beautiful well maintained entrance and a smaller elevator. The apartment is housed on the eighth floor and it is structurally divided into three rooms. It features two bedrooms, one of which is equipped with a double bed while the other has a single bed. Entrance hallway leads into the living room with a terrace and a view over the city and the river. Smaller bedroom is located near the entrance, while bigger bedroom is next to the living room and has access to the terrace. Kitchen is separated from dining area with marble kitchen counter and equipped with high quality appliances. Bathroom has a shower cabin. Fully renovated and equipped with a combination of modern and restaured furniture. Beautiful colours , with unique details, makes this property an excellent choice for people who appreciate art and are looking to be in center of social events of the city.