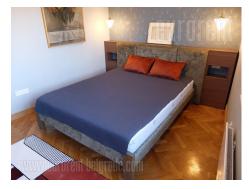

Apartment located in a pre-war building in the very center of the city, in immediate vicinity of Republic square and pedestrian zone. Attractive building, with beautiful well maintained entrance and a smaller elevator. The apartment is housed on the eighth floor and it is structurally divided into three rooms. It features two bedrooms, one of which is equipped with a double bed while the other has a single bed. Entrance hallway leads into the living room with a terrace and a view over the city and the river. Smaller bedroom is located near the entrance, while bigger bedroom is next to the living room and has access to the terrace. Kitchen is separated from dining area with marble kitchen counter and equipped with high quality appliances. Bathroom has a shower cabin. Fully renovated and equipped with a combination of modern and restaured furniture. Beautiful colours , with unique details, makes this property an excellent choice for people who appreciate art and are looking to be in center of social events of the city.