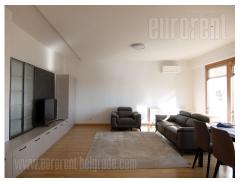

Excellent apartment in a new building in block 45 in New Belgrade. Positioned in the vicinity of Sava river promenade, between a green market and a busy boulevard. Well organized transport connects this location to the rest of the city. The apartment is housed on the tenth floor of a well maintained building with two elevators. It features an entrance hallway, which leads into the living room, which is connected to dining area. Kitchen is separated and fully equipped. From the living room there is access to a balcony with a beautiful view over Sava river. Sleeping block features two bedrooms, one of which is master with a private bathroom with a shower. Next to the entrance there is a second bathroom with a shower cabin and a washing machine. The apartment has functional room layout and it is abundant with natural light, has air-conditioning, oak parquet, Italian ceramics and sanitary ware, aluminum-wood carpentry, armored entrance door.