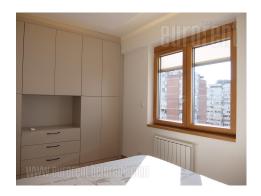

Excellent apartment in a new building in block 45 in New Belgrade. Positioned in the vicinity of Sava river promenade, between a green market and a busy boulevard. Well organized transport connects this location to the rest of the city. The apartment is housed on the tenth floor of a well maintained building with two elevators. It features an entrance hallway, which leads into the living room, which is connected to dining area. Kitchen is separated and fully equipped. From the living room there is access to a balcony with a beautiful view over Sava river. Sleeping block features two bedrooms, one of which is master with a private bathroom with a shower. Next to the entrance there is a second bathroom with a shower cabin and a washing machine. The apartment has functional room layout and it is abundant with natural light, has air-conditioning, oak parquet, Italian ceramics and sanitary ware, aluminum-wood carpentry, armored entrance door.