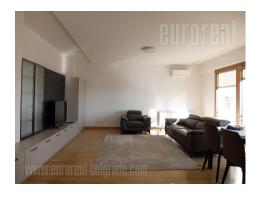

Excellent apartment in a new building in block 45 in New Belgrade. Positioned in the vicinity of Sava river promenade, between a green market and a busy boulevard. Well organized transport connects this location to the rest of the city. The apartment is housed on the tenth floor of a well maintained building with two elevators. It features an entrance hallway, which leads into the living room, which is connected to dining area. Kitchen is separated and fully equipped. From the living room there is access to a balcony with a beautiful view over Sava river. Sleeping block features two bedrooms, one of which is master with a private bathroom with a shower. Next to the entrance there is a second bathroom with a shower cabin and a washing machine. The apartment has functional room layout and it is abundant with natural light, has air-conditioning, oak parquet, Italian ceramics and sanitary ware, aluminum-wood carpentry, armored entrance door.