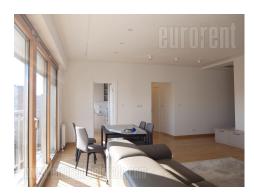

Excellent apartment in a new building in block 45 in New Belgrade. Positioned in the vicinity of Sava river promenade, between a green market and a busy boulevard. Well organized transport connects this location to the rest of the city. The apartment is housed on the tenth floor of a well maintained building with two elevators. It features an entrance hallway, which leads into the living room, which is connected to dining area. Kitchen is separated and fully equipped. From the living room there is access to a balcony with a beautiful view over Sava river. Sleeping block features two bedrooms, one of which is master with a private bathroom with a shower. Next to the entrance there is a second bathroom with a shower cabin and a washing machine. The apartment has functional room layout and it is abundant with natural light, has air-conditioning, oak parquet, Italian ceramics and sanitary ware, aluminum-wood carpentry, armored entrance door.