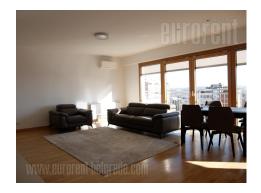

Excellent apartment in a new building in block 45 in New Belgrade. Positioned in the vicinity of Sava river promenade, between a green market and a busy boulevard. Well organized transport connects this location to the rest of the city. The apartment is housed on the tenth floor of a well maintained building with two elevators. It features an entrance hallway, which leads into the living room, which is connected to dining area. Kitchen is separated and fully equipped. From the living room there is access to a balcony with a beautiful view over Sava river. Sleeping block features two bedrooms, one of which is master with a private bathroom with a shower. Next to the entrance there is a second bathroom with a shower cabin and a washing machine. The apartment has functional room layout and it is abundant with natural light, has air-conditioning, oak parquet, Italian ceramics and sanitary ware, aluminum-wood carpentry, armored entrance door.