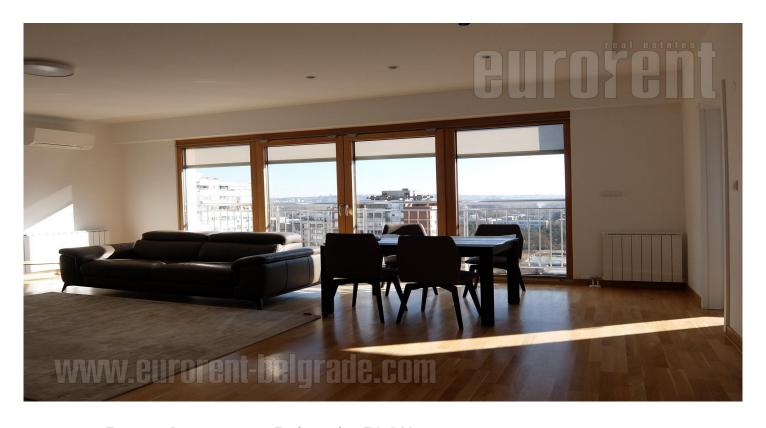

Excellent apartment in a new building in block 45 in New Belgrade. Positioned in the vicinity of Sava river promenade, between a green market and a busy boulevard. Well organized transport connects this location to the rest of the city. The apartment is housed on the tenth floor of a well maintained building with two elevators. It features an entrance hallway, which leads into the living room, which is connected to dining area. Kitchen is separated and fully equipped. From the living room there is access to a balcony with a beautiful view over Sava river. Sleeping block features two bedrooms, one of which is master with a private bathroom with a shower. Next to the entrance there is a second bathroom with a shower cabin and a washing machine. The apartment has functional room layout and it is abundant with natural light, has air-conditioning, oak parquet, Italian ceramics and sanitary ware, aluminum-wood carpentry, armored entrance door.