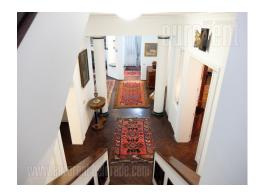

Beautiful, recently renovated house, with high ceilings, situated in a quiet street near Autokomanda. It consists of three levels, two of which are residential, and the third, in the basement, is a large laundry room and a heating room. On the high ground floor there is a spacious living area consisting of several connected living rooms, a comfortable kitchen with access to a beautiful, spacious, covered terrace and a guest toilet. The terrace leads into a smaller but very nice yard with a brick barbecue. The upper level consists of four bedrooms and two bathrooms. Bathrooms are located in two bedrooms, so the other two bedrooms share the same bathroom. The master bedroom is separated and within this part there is a sleeping area with a double bed and a small terrace, a spacious wardrobe room with a lot of storage space and a large bathroom with a bathtub. Two rooms are smaller in size and one of which has a bathroom with a shower cabin, while the third is larger. The house is equipped with authentic antique furniture with lots of details. All this creates the original atmosphere from the beginning of the last century. For long-term lease, it can be unfurnished. The house has a garage at the front and a parking space in front of it. In the yard there is another object-studio, which the landlords use occasionally. Exceptional, well-preserved and renovated space, suitable for living or