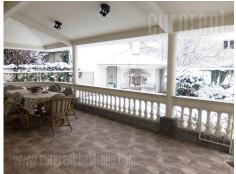

Beautiful, recently renovated house, with high ceilings, situated in a quiet street near Autokomanda. It consists of three levels, two of which are residential, and the third, in the basement, is a large laundry room and a heating room. On the high ground floor there is a spacious living area consisting of several connected living rooms, a comfortable kitchen with access to a beautiful, spacious, covered terrace and a guest toilet. The terrace leads into a smaller but very nice yard with a brick barbecue. The upper level consists of four bedrooms and two bathrooms. Bathrooms are located in two bedrooms, so the other two bedrooms share the same bathroom. The master bedroom is separated and within this part there is a sleeping area with a double bed and a small terrace, a spacious wardrobe room with a lot of storage space and a large bathroom with a bathtub. Two rooms are smaller in size and one of which has a bathroom with a shower cabin, while the third is larger. The house is equipped with authentic antique furniture with lots of details. All this creates the original atmosphere from the beginning of the last century. For long-term lease, it can be unfurnished. The house has a garage at the front and a parking space in front of it. In the yard there is another object-studio, which the landlords use occasionally. Exceptional, well-preserved and renovated space, suitable for living or