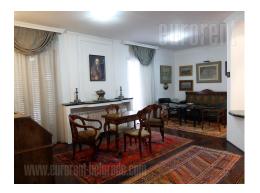

Beautiful, recently renovated house, with high ceilings, situated in a quiet street near Autokomanda. It consists of three levels, two of which are residential, and the third, in the basement, is a large laundry room and a heating room. On the high ground floor there is a spacious living area consisting of several connected living rooms, a comfortable kitchen with access to a beautiful, spacious, covered terrace and a guest toilet. The terrace leads into a smaller but very nice yard with a brick barbecue. The upper level consists of four bedrooms and two bathrooms. Bathrooms are located in two bedrooms, so the other two bedrooms share the same bathroom. The master bedroom is separated and within this part there is a sleeping area with a double bed and a small terrace, a spacious wardrobe room with a lot of storage space and a large bathroom with a bathtub. Two rooms are smaller in size and one of which has a bathroom with a shower cabin, while the third is larger. The house is equipped with authentic antique furniture with lots of details. All this creates the original atmosphere from the beginning of the last century. For long-term lease, it can be unfurnished. The house has a garage at the front and a parking space in front of it. In the yard there is another object-studio, which the landlords use occasionally. Exceptional, well-preserved and renovated space, suitable for living or