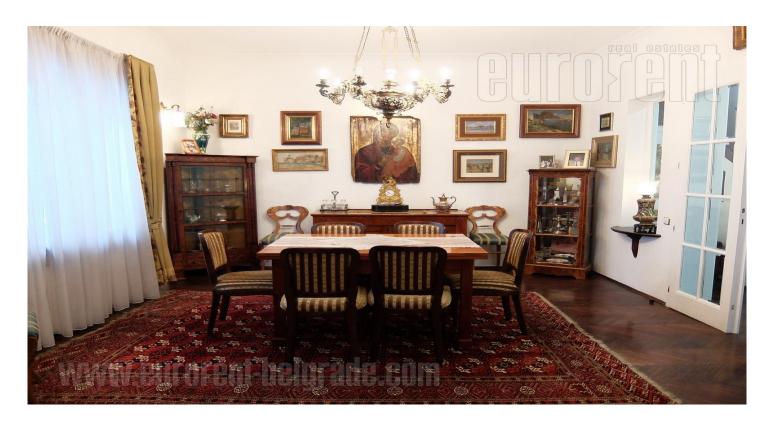

Beautiful, recently renovated house, with high ceilings, situated in a quiet street near Autokomanda. It consists of three levels, two of which are residential, and the third, in the basement, is a large laundry room and a heating room. On the high ground floor there is a spacious living area consisting of several connected living rooms, a comfortable kitchen with access to a beautiful, spacious, covered terrace and a guest toilet. The terrace leads into a smaller but very nice yard with a brick barbecue. The upper level consists of four bedrooms and two bathrooms. Bathrooms are located in two bedrooms, so the other two bedrooms share the same bathroom. The master bedroom is separated and within this part there is a sleeping area with a double bed and a small terrace, a spacious wardrobe room with a lot of storage space and a large bathroom with a bathtub. Two rooms are smaller in size and one of which has a bathroom with a shower cabin, while the third is larger. The house is equipped with authentic antique furniture with lots of details. All this creates the original atmosphere from the beginning of the last century. For long-term lease, it can be unfurnished. The house has a garage at the front and a parking space in front of it. In the yard there is another object-studio, which the landlords use occasionally. Exceptional, well-preserved and renovated space, suitable for living or