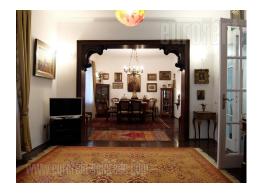

Beautiful, recently renovated house, with high ceilings, situated in a quiet street near Autokomanda. It consists of three levels, two of which are residential, and the third, in the basement, is a large laundry room and a heating room. On the high ground floor there is a spacious living area consisting of several connected living rooms, a comfortable kitchen with access to a beautiful, spacious, covered terrace and a guest toilet. The terrace leads into a smaller but very nice yard with a brick barbecue. The upper level consists of four bedrooms and two bathrooms. Bathrooms are located in two bedrooms, so the other two bedrooms share the same bathroom. The master bedroom is separated and within this part there is a sleeping area with a double bed and a small terrace, a spacious wardrobe room with a lot of storage space and a large bathroom with a bathtub. Two rooms are smaller in size and one of which has a bathroom with a shower cabin, while the third is larger. The house is equipped with authentic antique furniture with lots of details. All this creates the original atmosphere from the beginning of the last century. For long-term lease, it can be unfurnished. The house has a garage at the front and a parking space in front of it. In the yard there is another object-studio, which the landlords use occasionally. Exceptional, well-preserved and renovated space, suitable for living or