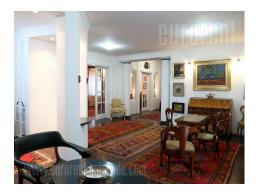

Beautiful, recently renovated house, with high ceilings, situated in a quiet street near Autokomanda. It consists of three levels, two of which are residential, and the third, in the basement, is a large laundry room and a heating room. On the high ground floor there is a spacious living area consisting of several connected living rooms, a comfortable kitchen with access to a beautiful, spacious, covered terrace and a guest toilet. The terrace leads into a smaller but very nice yard with a brick barbecue. The upper level consists of four bedrooms and two bathrooms. Bathrooms are located in two bedrooms, so the other two bedrooms share the same bathroom. The master bedroom is separated and within this part there is a sleeping area with a double bed and a small terrace, a spacious wardrobe room with a lot of storage space and a large bathroom with a bathtub. Two rooms are smaller in size and one of which has a bathroom with a shower cabin, while the third is larger. The house is equipped with authentic antique furniture with lots of details. All this creates the original atmosphere from the beginning of the last century. For long-term lease, it can be unfurnished. The house has a garage at the front and a parking space in front of it. In the yard there is another object-studio, which the landlords use occasionally. Exceptional, well-preserved and renovated space, suitable for living or