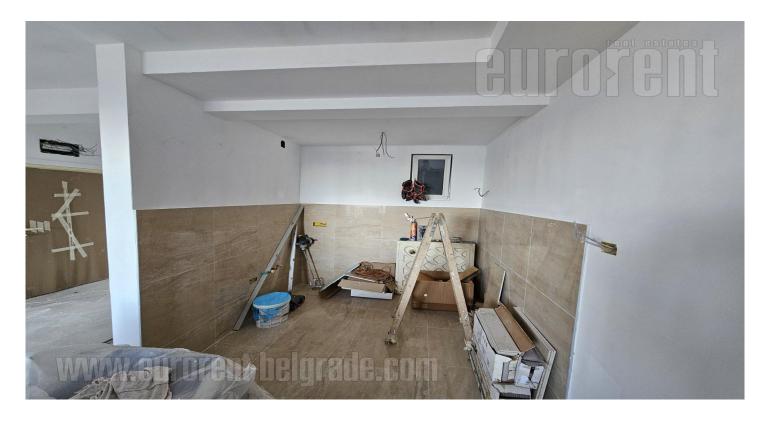

An excellent apartment situated in Crveni krst, close to Beogradsko dramsko theatre, at walking distance from variety of commercial content and public transport station. The building is new with an elevator, while the apartment is placed on the fourth floor. It consists of an anteroom, which leads to the living room and the dining room with kitchen equipped with built in elements and appliances. Two bedrooms are at disposal as well as bathroom with shower cabin, toilet, pantry and two terraces. The apartment is furnished with new furniture, Bright and air-conditioned. Ideal for a single person or a couple.