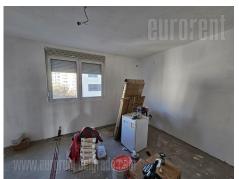

An excellent apartment situated in Crveni krst, close to Beogradsko dramsko theatre, at walking distance from variety of commercial content and public transport station. The building is new with an elevator, while the apartment is placed on the fourth floor. It consists of an anteroom, which leads to the living room and the dining room with kitchen equipped with built in elements and appliances. Two bedrooms are at disposal as well as bathroom with shower cabin, toilet, pantry and two terraces. The apartment is furnished with new furniture, Bright and air-conditioned. Ideal for a single person or a couple.