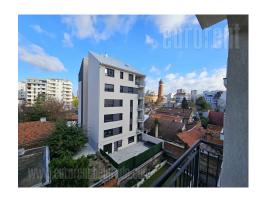

An excellent apartment situated in Crveni krst, close to Beogradsko dramsko theatre, at walking distance from variety of commercial content and public transport station. The building is new with an elevator, while the apartment is placed on the fourth floor. It consists of an anteroom, which leads to the living room and the dining room with kitchen equipped with built in elements and appliances. Two bedrooms are at disposal as well as bathroom with shower cabin, toilet, pantry and two terraces. The apartment is furnished with new furniture, Bright and air-conditioned. Ideal for a single person or a couple.