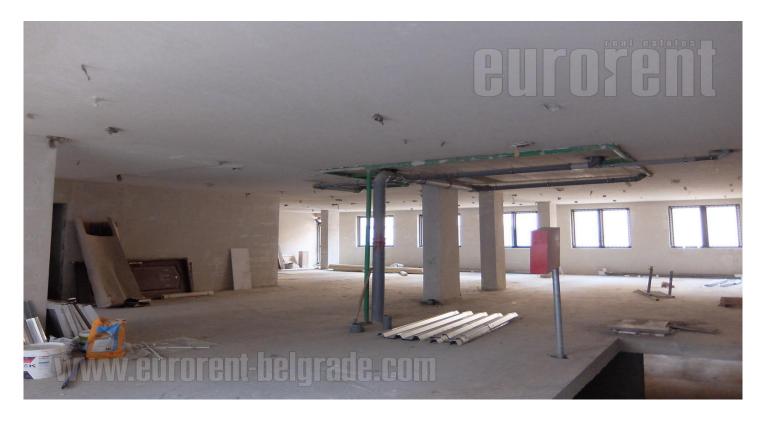

## #46673, Rent - Office space, Belgrade, SLAVIJA

Excellent office space situated in a new building in the immediate vicinity of Slavija. The location is a traffic hub where major traffic routes cross from different directions, and is very easily accessible. The Clinical Center hospital, several embassies, as well as Government institutions are in the close vicinity, while the area itself is rich in commercial content. The building is new, high-quality and well-maintained, with a beautiful facade and video surveillance. The space consists of two levels and it has two-side orientation. The first level is at street level and occupies 205 m<sup>2</sup> of open space and four toilets. In the back is an exit to the terrace - the inner courtyard of about 50 m<sup>2</sup>. A staircase leads to the lower level of 120m<sup>2</sup>, which has natural ventilation, i.e. windows. Electric power has higher strength than usual, while independent heating and cooling system uses heat pumps. At the moment, space is not completely finished, so it is possible to adjust it according to the wishes of the tenant. In addition to the space, one garage space is at disposal in the building.