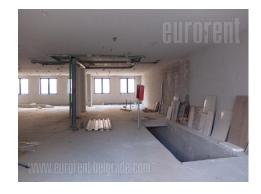

## #46673, Rent - Office space, Belgrade, SLAVIJA

Excellent office space situated in a new building in the immediate vicinity of Slavija. The location is a traffic hub where major traffic routes cross from different directions, and is very easily accessible. The Clinical Center hospital, several embassies, as well as Government institutions are in the close vicinity, while the area itself is rich in commercial content. The building is new, high-quality and well-maintained, with a beautiful facade and video surveillance. The space consists of two levels and it has two-side orientation. The first level is at street level and occupies 205 m<sup>2</sup> of open space and four toilets. In the back is an exit to the terrace - the inner courtyard of about 50 m<sup>2</sup>. A staircase leads to the lower level of 120m<sup>2</sup>, which has natural ventilation, i.e. windows. Electric power has higher strength than usual, while independent heating and cooling system uses heat pumps. At the moment, space is not completely finished, so it is possible to adjust it according to the wishes of the tenant. In addition to the space, one garage space is at disposal in the building.