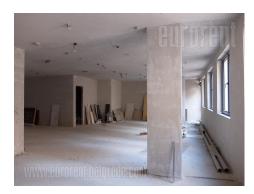

## #46673, Rent - Office space, Belgrade, SLAVIJA

Excellent office space situated in a new building in the immediate vicinity of Slavija. The location is a traffic hub where major traffic routes cross from different directions, and is very easily accessible. The Clinical Center hospital, several embassies, as well as Government institutions are in the close vicinity, while the area itself is rich in commercial content. The building is new, high-quality and well-maintained, with a beautiful facade and video surveillance. The space consists of two levels and it has two-side orientation. The first level is at street level and occupies 205 m<sup>2</sup> of open space and four toilets. In the back is an exit to the terrace - the inner courtyard of about 50 m<sup>2</sup>. A staircase leads to the lower level of 120m<sup>2</sup>, which has natural ventilation, i.e. windows. Electric power has higher strength than usual, while independent heating and cooling system uses heat pumps. At the moment, space is not completely finished, so it is possible to adjust it according to the wishes of the tenant. In addition to the space, one garage space is at disposal in the building.