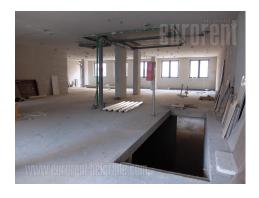

## #46673, Rent - Office space, Belgrade, SLAVIJA

Excellent office space situated in a new building in the immediate vicinity of Slavija. The location is a traffic hub where major traffic routes cross from different directions, and is very easily accessible. The Clinical Center hospital, several embassies, as well as Government institutions are in the close vicinity, while the area itself is rich in commercial content. The building is new, high-quality and well-maintained, with a beautiful facade and video surveillance. The space consists of two levels and it has two-side orientation. The first level is at street level and occupies 205 m<sup>2</sup> of open space and four toilets. In the back is an exit to the terrace - the inner courtyard of about 50 m<sup>2</sup>. A staircase leads to the lower level of 120m<sup>2</sup>, which has natural ventilation, i.e. windows. Electric power has higher strength than usual, while independent heating and cooling system uses heat pumps. At the moment, space is not completely finished, so it is possible to adjust it according to the wishes of the tenant. In addition to the space, one garage space is at disposal in the building.