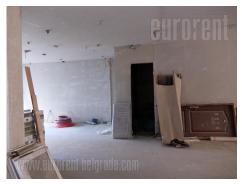

## #46673, Rent - Office space, Belgrade, SLAVIJA

Excellent office space situated in a new building in the immediate vicinity of Slavija. The location is a traffic hub where major traffic routes cross from different directions, and is very easily accessible. The Clinical Center hospital, several embassies, as well as Government institutions are in the close vicinity, while the area itself is rich in commercial content. The building is new, high-quality and well-maintained, with a beautiful facade and video surveillance. The space consists of two levels and it has two-side orientation. The first level is at street level and occupies 205 m<sup>2</sup> of open space and four toilets. In the back is an exit to the terrace - the inner courtyard of about 50 m<sup>2</sup>. A staircase leads to the lower level of 120m<sup>2</sup>, which has natural ventilation, i.e. windows. Electric power has higher strength than usual, while independent heating and cooling system uses heat pumps. At the moment, space is not completely finished, so it is possible to adjust it according to the wishes of the tenant. In addition to the space, one garage space is at disposal in the building.