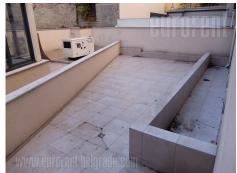

## #46673, Rent - Office space, Belgrade, SLAVIJA

Excellent office space situated in a new building in the immediate vicinity of Slavija. The location is a traffic hub where major traffic routes cross from different directions, and is very easily accessible. The Clinical Center hospital, several embassies, as well as Government institutions are in the close vicinity, while the area itself is rich in commercial content. The building is new, high-quality and well-maintained, with a beautiful facade and video surveillance. The space consists of two levels and it has two-side orientation. The first level is at street level and occupies 205 m<sup>2</sup> of open space and four toilets. In the back is an exit to the terrace - the inner courtyard of about 50 m<sup>2</sup>. A staircase leads to the lower level of 120m<sup>2</sup>, which has natural ventilation, i.e. windows. Electric power has higher strength than usual, while independent heating and cooling system uses heat pumps. At the moment, space is not completely finished, so it is possible to adjust it according to the wishes of the tenant. In addition to the space, one garage space is at disposal in the building.