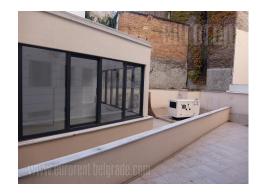

## #46673, Rent - Office space, Belgrade, SLAVIJA

Excellent office space situated in a new building in the immediate vicinity of Slavija. The location is a traffic hub where major traffic routes cross from different directions, and is very easily accessible. The Clinical Center hospital, several embassies, as well as Government institutions are in the close vicinity, while the area itself is rich in commercial content. The building is new, high-quality and well-maintained, with a beautiful facade and video surveillance. The space consists of two levels and it has two-side orientation. The first level is at street level and occupies 205 m<sup>2</sup> of open space and four toilets. In the back is an exit to the terrace - the inner courtyard of about 50 m<sup>2</sup>. A staircase leads to the lower level of 120m<sup>2</sup>, which has natural ventilation, i.e. windows. Electric power has higher strength than usual, while independent heating and cooling system uses heat pumps. At the moment, space is not completely finished, so it is possible to adjust it according to the wishes of the tenant. In addition to the space, one garage space is at disposal in the building.