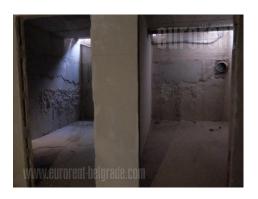

## #46673, Rent - Office space, Belgrade, SLAVIJA

Excellent office space situated in a new building in the immediate vicinity of Slavija. The location is a traffic hub where major traffic routes cross from different directions, and is very easily accessible. The Clinical Center hospital, several embassies, as well as Government institutions are in the close vicinity, while the area itself is rich in commercial content. The building is new, high-quality and well-maintained, with a beautiful facade and video surveillance. The space consists of two levels and it has two-side orientation. The first level is at street level and occupies 205 m<sup>2</sup> of open space and four toilets. In the back is an exit to the terrace - the inner courtyard of about 50 m<sup>2</sup>. A staircase leads to the lower level of 120m<sup>2</sup>, which has natural ventilation, i.e. windows. Electric power has higher strength than usual, while independent heating and cooling system uses heat pumps. At the moment, space is not completely finished, so it is possible to adjust it according to the wishes of the tenant. In addition to the space, one garage space is at disposal in the building.