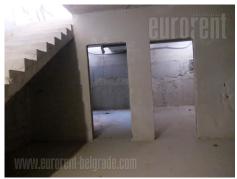

## #46673, Rent - Office space, Belgrade, SLAVIJA

Excellent office space situated in a new building in the immediate vicinity of Slavija. The location is a traffic hub where major traffic routes cross from different directions, and is very easily accessible. The Clinical Center hospital, several embassies, as well as Government institutions are in the close vicinity, while the area itself is rich in commercial content. The building is new, high-quality and well-maintained, with a beautiful facade and video surveillance. The space consists of two levels and it has two-side orientation. The first level is at street level and occupies 205 m<sup>2</sup> of open space and four toilets. In the back is an exit to the terrace - the inner courtyard of about 50 m<sup>2</sup>. A staircase leads to the lower level of 120m<sup>2</sup>, which has natural ventilation, i.e. windows. Electric power has higher strength than usual, while independent heating and cooling system uses heat pumps. At the moment, space is not completely finished, so it is possible to adjust it according to the wishes of the tenant. In addition to the space, one garage space is at disposal in the building.