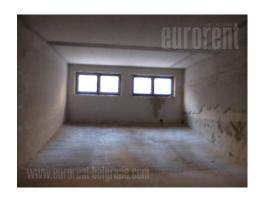

## #46673, Rent - Office space, Belgrade, SLAVIJA

Excellent office space situated in a new building in the immediate vicinity of Slavija. The location is a traffic hub where major traffic routes cross from different directions, and is very easily accessible. The Clinical Center hospital, several embassies, as well as Government institutions are in the close vicinity, while the area itself is rich in commercial content. The building is new, high-quality and well-maintained, with a beautiful facade and video surveillance. The space consists of two levels and it has two-side orientation. The first level is at street level and occupies 205 m<sup>2</sup> of open space and four toilets. In the back is an exit to the terrace - the inner courtyard of about 50 m<sup>2</sup>. A staircase leads to the lower level of 120m<sup>2</sup>, which has natural ventilation, i.e. windows. Electric power has higher strength than usual, while independent heating and cooling system uses heat pumps. At the moment, space is not completely finished, so it is possible to adjust it according to the wishes of the tenant. In addition to the space, one garage space is at disposal in the building.