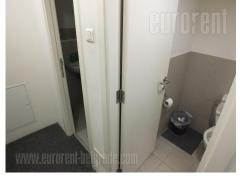

Business premises in office building with doorman. Each floor is detached entirety. Floor surface is 124 m<sup>2</sup>, open space with possibility for partition. Adapted ceilings, fitted closets. Renovated, bright. Excellent condition. Suitable for remodeling according to the tenants needs. It has male/female toilette and a kitchenette.