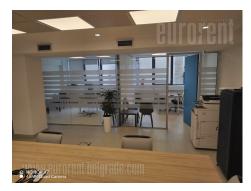

Business premises in office building with doorman. Each floor is detached entirety. Floor surface is 124 m<sup>2</sup>, open space with possibility for partition. Adapted ceilings, fitted closets. Renovated, bright. Excellent condition. Suitable for remodeling according to the tenants needs. It has male/female toilette and a kitchenette.