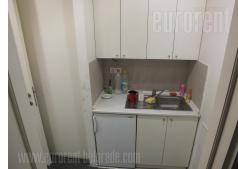

Business premises in office building with doorman. Each floor is detached entirety. Floor surface is 124 m<sup>2</sup>, open space with possibility for partition. Adapted ceilings, fitted closets. Renovated, bright. Excellent condition. Suitable for remodeling according to the tenants needs. It has male/female toilette and a kitchenette.