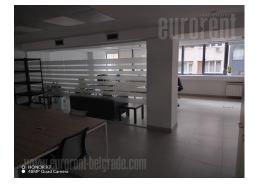

Business premises in office building with doorman. Each floor is detached entirety. Floor surface is 124 m<sup>2</sup>, open space with possibility for partition. Adapted ceilings, fitted closets. Renovated, bright. Excellent condition. Suitable for remodeling according to the tenants needs. It has male/female toilette and a kitchenette.