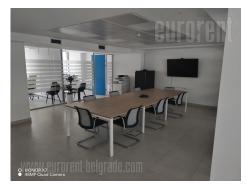

Business premises in office building with doorman. Each floor is detached entirety. Floor surface is 124 m<sup>2</sup>, open space with possibility for partition. Adapted ceilings, fitted closets. Renovated, bright. Excellent condition. Suitable for remodeling according to the tenants needs. It has male/female toilette and a kitchenette.