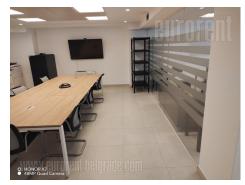

Business premises in office building with doorman. Each floor is detached entirety. Floor surface is 124 m<sup>2</sup>, open space with possibility for partition. Adapted ceilings, fitted closets. Renovated, bright. Excellent condition. Suitable for remodeling according to the tenants needs. It has male/female toilette and a kitchenette.