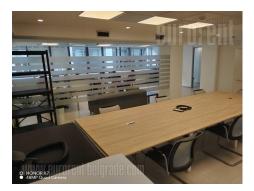

Business premises in office building with doorman. Each floor is detached entirety. Floor surface is 124 m<sup>2</sup>, open space with possibility for partition. Adapted ceilings, fitted closets. Renovated, bright. Excellent condition. Suitable for remodeling according to the tenants needs. It has male/female toilette and a kitchenette.