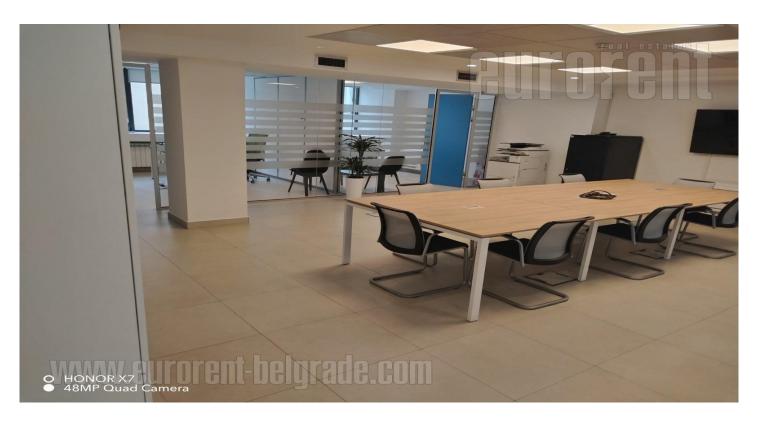

Business premises in office building with doorman. Each floor is detached entirety. Floor surface is 124 m<sup>2</sup>, open space with possibility for partition. Adapted ceilings, fitted closets. Renovated, bright. Excellent condition. Suitable for remodeling according to the tenants needs. It has male/female toilette and a kitchenette.