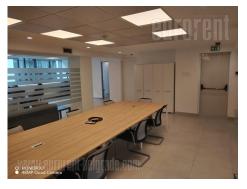

Business premises in office building with doorman. Each floor is detached entirety. Floor surface is 124 m<sup>2</sup>, open space with possibility for partition. Adapted ceilings, fitted closets. Renovated, bright. Excellent condition. Suitable for remodeling according to the tenants needs. It has male/female toilette and a kitchenette.