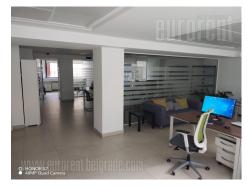

Business premises in office building with doorman. Each floor is detached entirety. Floor surface is 124 m<sup>2</sup>, open space with possibility for partition. Adapted ceilings, fitted closets. Renovated, bright. Excellent condition. Suitable for remodeling according to the tenants needs. It has male/female toilette and a kitchenette.