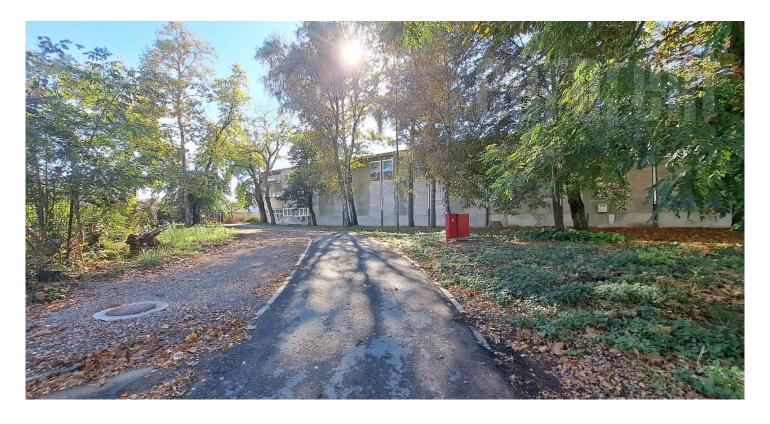

An excellent business and warehouse facility in the industrial zone of upper Zemun, close to the highway and the Pupin bridge. It is located in an industrial and commercial zone where several lines of public transport operate. The building is of older construction and has a direct tow truck approach, several tow truck entrances to the warehouse, as well as a circular road around the entire complex. The warehouse has a ceiling height of approx. 12 m, has a concrete floor, electricity 150-300 kW, natural light. It has business space, on three levels, the ground floor and II floors, each level with an area of approx. 130 m<sup>2</sup>. The large plot around the building provides enough parking space for all purposes. The facility is suitable for production, as well as for storage of demanding goods.