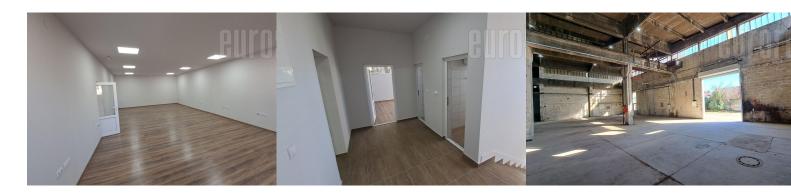

An excellent business and warehouse facility in the industrial zone of upper Zemun, close to the highway and the Pupin bridge. It is located in an industrial and commercial zone where several lines of public transport operate. The building is of older construction and has a direct tow truck approach, several tow truck entrances to the warehouse, as well as a circular road around the entire complex. The warehouse has a ceiling height of approx. 12 m, has a concrete floor, electricity 150-300 kW, natural light. It has business space, on three levels, the ground floor and II floors, each level with an area of approx. 130 m<sup>2</sup>. The large plot around the building provides enough parking space for all purposes. The facility is suitable for production, as well as for storage of demanding goods.