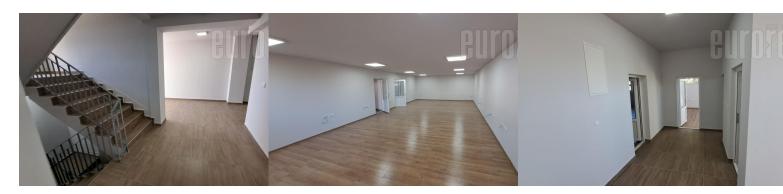

An excellent business and warehouse facility in the industrial zone of upper Zemun, close to the highway and the Pupin bridge. It is located in an industrial and commercial zone where several lines of public transport operate. The building is of older construction and has a direct tow truck approach, several tow truck entrances to the warehouse, as well as a circular road around the entire complex. The warehouse has a ceiling height of approx. 12 m, has a concrete floor, electricity 150-300 kW, natural light. It has business space, on three levels, the ground floor and II floors, each level with an area of approx. 130 m<sup>2</sup>. The large plot around the building provides enough parking space for all purposes. The facility is suitable for production, as well as for storage of demanding goods.