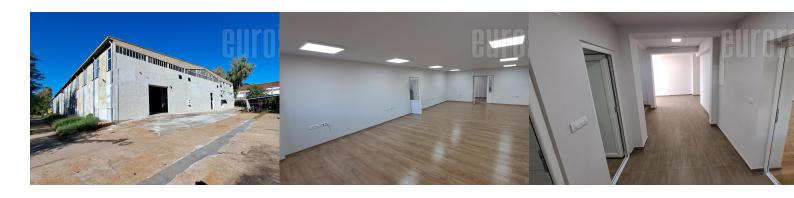

An excellent business and warehouse facility in the industrial zone of upper Zemun, close to the highway and the Pupin bridge. It is located in an industrial and commercial zone where several lines of public transport operate. The building is of older construction and has a direct tow truck approach, several tow truck entrances to the warehouse, as well as a circular road around the entire complex. The warehouse has a ceiling height of approx. 12 m, has a concrete floor, electricity 150-300 kW, natural light. It has business space, on three levels, the ground floor and II floors, each level with an area of approx. 130 m<sup>2</sup>. The large plot around the building provides enough parking space for all purposes. The facility is suitable for production, as well as for storage of demanding goods.