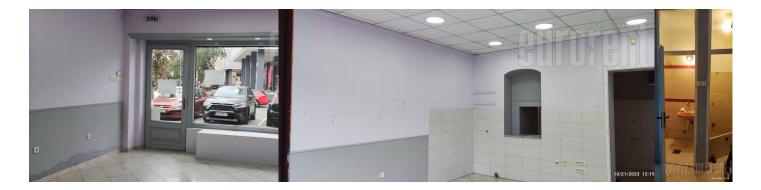

Commercial unit in the very center of Pancevo, near the Basic Court building. Busy location. It has a display window facing the street, a retail area of 30 m<sup>2</sup> and basement level has additional 18m<sup>2</sup>. Suitable for various activities.