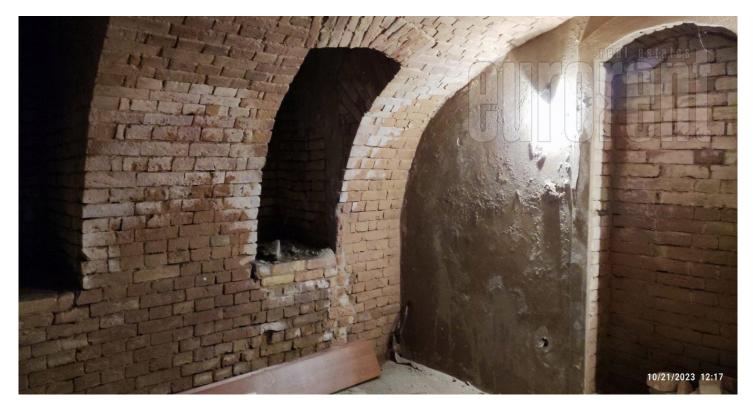

Commercial unit in the very center of Pancevo, near the Basic Court building. Busy location. It has a display window facing the street, a retail area of 30 m<sup>2</sup> and basement level has additional 18m<sup>2</sup>. Suitable for various activities.