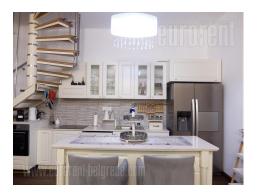

Attractive apartment situated in the city center, in immediate vicinity of embassies of Great Britain and Italy. Manjez park is located within only five minute walking distance, while the vicinity of highway inclusion, as well as well-organized public transport connects this location with different parts of the city. Quiet part of the street, residential area. The apartment is located on the second floor of a pre-war, well-maintained, smaller building without an elevator. It occupies three levels. First level features an open space which consists of a living room, dining area and kitchen and has a restroom with additional storage. This level has a height of over 3 meters and with its elegant interior follows the tone of the extremely comfortable form of the living room. From the entrance, across part of the kitchen, there are transparent stairs that lead to the first floor, which features master bedroom with a wardrobe and a bathroom with a sauna. The circular stairs continue to the loft - the third level, which features two bedrooms, a bathroom with a shower and a gallery area that can also be used as a study. From one of the rooms there is an access to a terrace, which overlooks the inner courtyard and Manjez Park. The apartment is fully equipped with new, modern furniture in light tones. Additional comfort is provided by the carefully selected details of the furniture and home elements. The apartment is functional and suitable for a family or couple. For the future tenant, two garage spaces are provided at a distance of about 50 meters from the building, suitable for larger vehicles. An exceptional property in an excellent location.