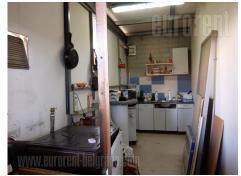

Business premises, storage space in Resnik, part towards Zelena dolina. Access of truck is possible, 20 minutes driving distance from the city center. The space is located on a plot of 700 m<sup>2</sup>, with two entrances, and concrete yard for parking. The storage space occupy 240 m<sup>2</sup> of production area with a height of over 3.5 m, and an office area of 60 m<sup>2</sup> situated on the upper floor. Aluminum construction, underfloor heating, large roller doors for trucks with a height of 3.3 m. A toilet and a bathroom are placed within the storage space, and right above is the office and connection for another bathroom as well. Own electricity meter. Suitable for production or storage.