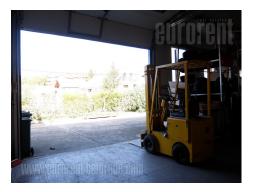

Business premises, storage space in Resnik, part towards Zelena dolina. Access of truck is possible, 20 minutes driving distance from the city center. The space is located on a plot of 700 m<sup>2</sup>, with two entrances, and concrete yard for parking. The storage space occupy 240 m<sup>2</sup> of production area with a height of over 3.5 m, and an office area of 60 m<sup>2</sup> situated on the upper floor. Aluminum construction, underfloor heating, large roller doors for trucks with a height of 3.3 m. A toilet and a bathroom are placed within the storage space, and right above is the office and connection for another bathroom as well. Own electricity meter. Suitable for production or storage.