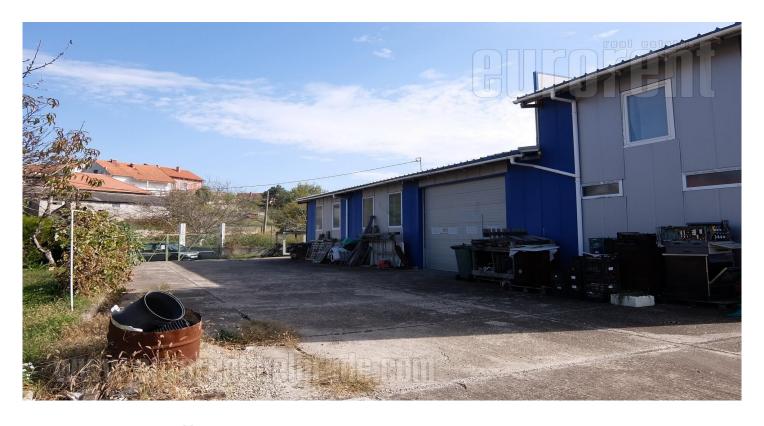

Business premises, storage space in Resnik, part towards Zelena dolina. Access of truck is possible, 20 minutes driving distance from the city center. The space is located on a plot of 700 m<sup>2</sup>, with two entrances, and concrete yard for parking. The storage space occupy 240 m<sup>2</sup> of production area with a height of over 3.5 m, and an office area of 60 m<sup>2</sup> situated on the upper floor. Aluminum construction, underfloor heating, large roller doors for trucks with a height of 3.3 m. A toilet and a bathroom are placed within the storage space, and right above is the office and connection for another bathroom as well. Own electricity meter. Suitable for production or storage.