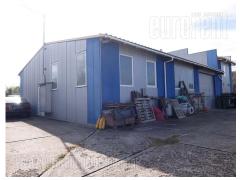

Business premises, storage space in Resnik, part towards Zelena dolina. Access of truck is possible, 20 minutes driving distance from the city center. The space is located on a plot of 700 m<sup>2</sup>, with two entrances, and concrete yard for parking. The storage space occupy 240 m<sup>2</sup> of production area with a height of over 3.5 m, and an office area of 60 m<sup>2</sup> situated on the upper floor. Aluminum construction, underfloor heating, large roller doors for trucks with a height of 3.3 m. A toilet and a bathroom are placed within the storage space, and right above is the office and connection for another bathroom as well. Own electricity meter. Suitable for production or storage.