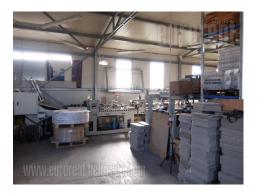

Business premises, storage space in Resnik, part towards Zelena dolina. Access of truck is possible, 20 minutes driving distance from the city center. The space is located on a plot of 700 m<sup>2</sup>, with two entrances, and concrete yard for parking. The storage space occupy 240 m<sup>2</sup> of production area with a height of over 3.5 m, and an office area of 60 m<sup>2</sup> situated on the upper floor. Aluminum construction, underfloor heating, large roller doors for trucks with a height of 3.3 m. A toilet and a bathroom are placed within the storage space, and right above is the office and connection for another bathroom as well. Own electricity meter. Suitable for production or storage.