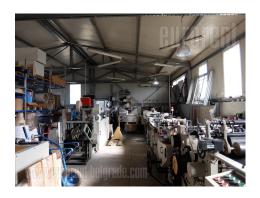

Business premises, storage space in Resnik, part towards Zelena dolina. Access of truck is possible, 20 minutes driving distance from the city center. The space is located on a plot of 700 m<sup>2</sup>, with two entrances, and concrete yard for parking. The storage space occupy 240 m<sup>2</sup> of production area with a height of over 3.5 m, and an office area of 60 m<sup>2</sup> situated on the upper floor. Aluminum construction, underfloor heating, large roller doors for trucks with a height of 3.3 m. A toilet and a bathroom are placed within the storage space, and right above is the office and connection for another bathroom as well. Own electricity meter. Suitable for production or storage.