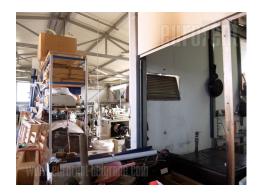

Business premises, storage space in Resnik, part towards Zelena dolina. Access of truck is possible, 20 minutes driving distance from the city center. The space is located on a plot of 700 m<sup>2</sup>, with two entrances, and concrete yard for parking. The storage space occupy 240 m<sup>2</sup> of production area with a height of over 3.5 m, and an office area of 60 m<sup>2</sup> situated on the upper floor. Aluminum construction, underfloor heating, large roller doors for trucks with a height of 3.3 m. A toilet and a bathroom are placed within the storage space, and right above is the office and connection for another bathroom as well. Own electricity meter. Suitable for production or storage.