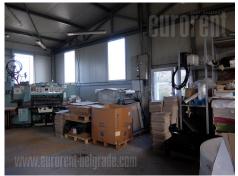

Business premises, storage space in Resnik, part towards Zelena dolina. Access of truck is possible, 20 minutes driving distance from the city center. The space is located on a plot of 700 m<sup>2</sup>, with two entrances, and concrete yard for parking. The storage space occupy 240 m<sup>2</sup> of production area with a height of over 3.5 m, and an office area of 60 m<sup>2</sup> situated on the upper floor. Aluminum construction, underfloor heating, large roller doors for trucks with a height of 3.3 m. A toilet and a bathroom are placed within the storage space, and right above is the office and connection for another bathroom as well. Own electricity meter. Suitable for production or storage.