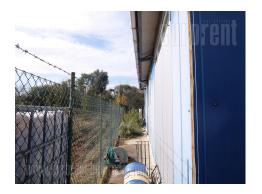

Business premises, storage space in Resnik, part towards Zelena dolina. Access of truck is possible, 20 minutes driving distance from the city center. The space is located on a plot of 700 m<sup>2</sup>, with two entrances, and concrete yard for parking. The storage space occupy 240 m<sup>2</sup> of production area with a height of over 3.5 m, and an office area of 60 m<sup>2</sup> situated on the upper floor. Aluminum construction, underfloor heating, large roller doors for trucks with a height of 3.3 m. A toilet and a bathroom are placed within the storage space, and right above is the office and connection for another bathroom as well. Own electricity meter. Suitable for production or storage.