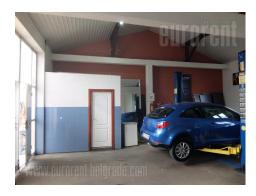

Space suitable for a car workshop, located on Altina in the yard of a private house. The driveway and lot in front of the building is paved.

It has a car crane.