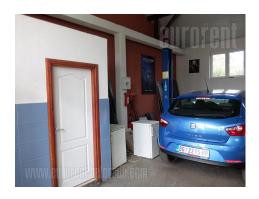

Space suitable for a car workshop, located on Altina in the yard of a private house. The driveway and lot in front of the building is paved.

It has a car crane.