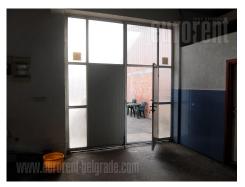

Space suitable for a car workshop, located on Altina in the yard of a private house. The driveway and lot in front of the building is paved.

It has a car crane.