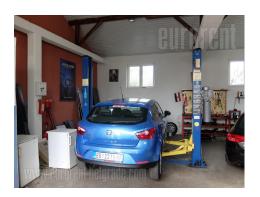

Space suitable for a car workshop, located on Altina in the yard of a private house. The driveway and lot in front of the building is paved.

It has a car crane.