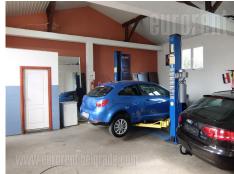

Space suitable for a car workshop, located on Altina in the yard of a private house. The driveway and lot in front of the building is paved.

It has a car crane.