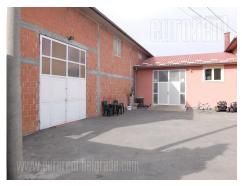

Space suitable for a car workshop, located on Altina in the yard of a private house. The driveway and lot in front of the building is paved.

It has a car crane.