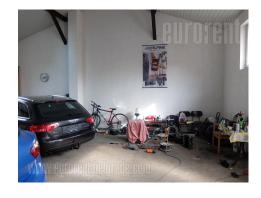

Space suitable for a car workshop, located on Altina in the yard of a private house. The driveway and lot in front of the building is paved.

It has a car crane.