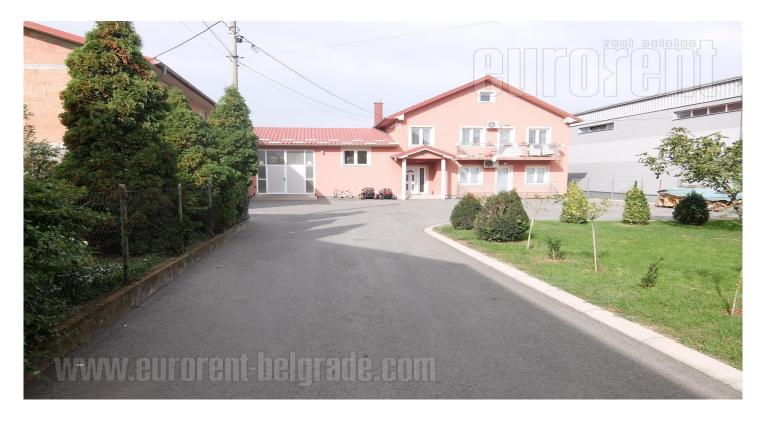

Space suitable for a car workshop, located on Altina in the yard of a private house. The driveway and lot in front of the building is paved.

It has a car crane.