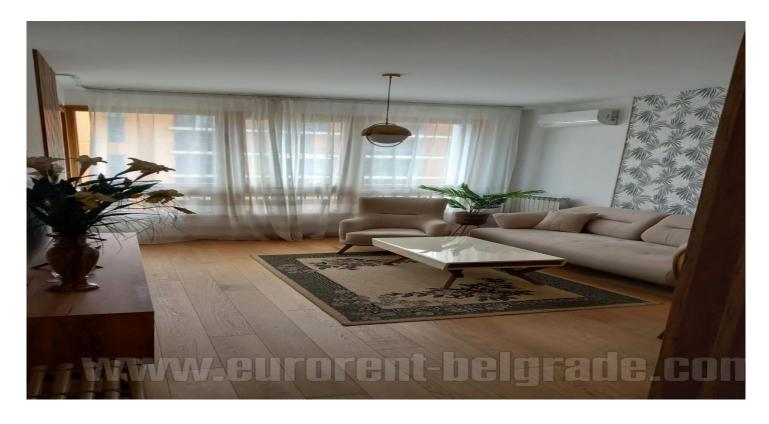

Attractive apartment, located in a new residential complex Zepterra, in block 65, from where one can quickly reach all parts of the city. New building, of high quality construction, with video surveillance, security service. The apartment is housed on the fourth floor of a nine-story building overlooking the West Tower. It consists of a living room interconnected with a kitchen and dining room and access to a nice terrace, a separate bedroom and a modern bathroom. The apartment is fully equipped with new, modern furniture in subtle, pastel shades. One garage space is available to future tenants. Suitable for one person or a couple.