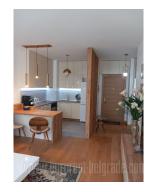

Attractive apartment, located in a new residential complex Zepterra, in block 65, from where one can quickly reach all parts of the city. New building, of high quality construction, with video surveillance, security service. The apartment is housed on the fourth floor of a nine-story building overlooking the West Tower. It consists of a living room interconnected with a kitchen and dining room and access to a nice terrace, a separate bedroom and a modern bathroom. The apartment is fully equipped with new, modern furniture in subtle, pastel shades. One garage space is available to future tenants. Suitable for one person or a couple.