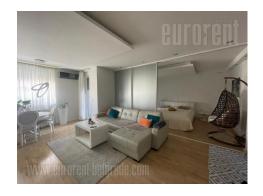

## #46386, Rent - Apartment, Belgrade, DOM OMLADINE

TYPE OF OBJECT SURFACE AREA UTILIZATION THE PRICE **RESIDENTIAL BUILDING** 80 m<sup>2</sup> €1,500 **AVAILABLE** BEDROOMS DAILY ROOMS THE FLOOR 2 3 FURNISH

Excellent apartment in a very city center. The building is nicely maintained. The apartment is completely renovated, and equipped with a new furniture. It consists of two bedrooms, large living room with a kitchen and dining room, bathroom with a bathtub and a terrace. Tastefully furnished and air-conditioned. Location suitable for people who want to be in center of social events. There possibility rent parking space near vicinity.