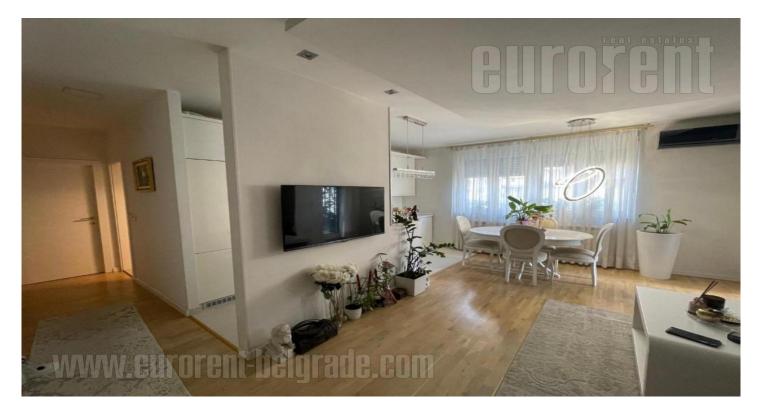

## #46386, Rent - Apartment, Belgrade, DOM OMLADINE

TYPE OF OBJECT SURFACE AREA UTILIZATION THE PRICE **RESIDENTIAL BUILDING** 80 m<sup>2</sup> €1,500 **AVAILABLE** BEDROOMS DAILY ROOMS THE FLOOR 2 3 FURNISH

Excellent apartment in a very city center. The building is nicely maintained. The apartment is completely renovated, and equipped with a new furniture. It consists of two bedrooms, large living room with a kitchen and dining room, bathroom with a bathtub and a terrace. Tastefully furnished and air-conditioned. Location suitable for people who want to be in center of social events. There possibility rent parking space near vicinity.