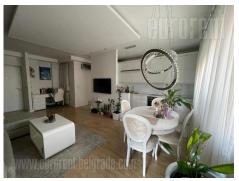

## #46386, Rent - Apartment, Belgrade, DOM OMLADINE

TYPE OF OBJECT SURFACE AREA UTILIZATION THE PRICE **RESIDENTIAL BUILDING** 80 m<sup>2</sup> €1,500 **AVAILABLE** BEDROOMS DAILY ROOMS THE FLOOR 2 3 FURNISH

Excellent apartment in a very city center. The building is nicely maintained. The apartment is completely renovated, and equipped with a new furniture. It consists of two bedrooms, large living room with a kitchen and dining room, bathroom with a bathtub and a terrace. Tastefully furnished and air-conditioned. Location suitable for people who want to be in center of social events. There possibility rent parking space near vicinity.