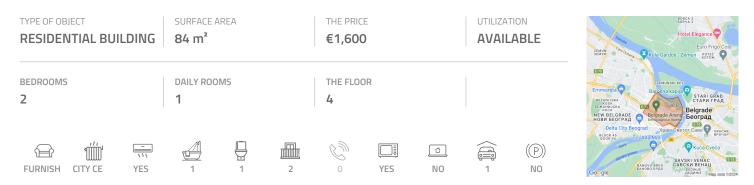

## #46343, Rent - Apartment, Belgrade, BLOK 22

Spacious apartment, on a beautiful location in New Belgrade, in the vicinity of Stark Arena. Position which is well connected to city center, as well as other parts of New Belgrade. Within walking distance there are public transport stops, with several lines which lead to different parts of the city. The apartment is housed on the sixth floor of a relatively new building with an elevator. It features a central entrance hallway, which leads into each room. Living room is equipped with a couch and is connected to dining area. On one side it has access to a terrace, while the other leads into a separated kitchen with one more terrace. Sleeping block has two bedrooms, one of which is equipped with a double bed, while the other has a single bed and a desk. Also, the apartment has a bathroom with a bathtub and a restroom. Well maintained interior, equipped with modernly designed furniture. Suitable for a couple.