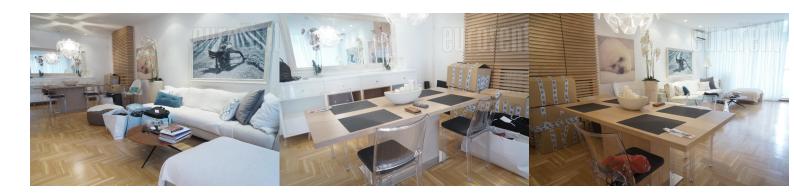

## #46343, Rent - Apartment, Belgrade, BLOK 22

Spacious apartment, on a beautiful location in New Belgrade, in the vicinity of Stark Arena. Position which is well connected to city center, as well as other parts of New Belgrade. Within walking distance there are public transport stops, with several lines which lead to different parts of the city. The apartment is housed on the sixth floor of a relatively new building with an elevator. It features a central entrance hallway, which leads into each room. Living room is equipped with a couch and is connected to dining area. On one side it has access to a terrace, while the other leads into a separated kitchen with one more terrace. Sleeping block has two bedrooms, one of which is equipped with a double bed, while the other has a single bed and a desk. Also, the apartment has a bathroom with a bathtub and a restroom. Well maintained interior, equipped with modernly designed furniture. Suitable for a couple.