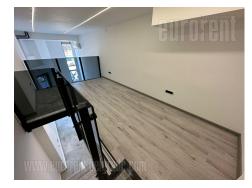

Commercial unit located in a small street, in the vicinity of Belgrade Waterfront and city center. Location well known as areaacross the street from the old Bus station. Well connected to the rest of the city. Unit occupies two levels and a restroom. Fullyrenovated, ceramic floors, painted, new lighting, beautiful staircase which leads to the transparent gallery which occupies 10m<sup>2</sup>.Suitableforvarietyvarietyofbusinessactivities.