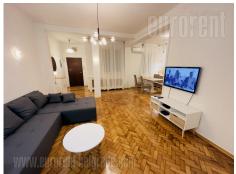

Fully renovated apartment, located in the very center of the city, housed in a well-maintained building. Pedestrian zone and Trg Republike are within walking distance. The apartment is situated on the second floor of the building. It consists of a spacious living room, connected to dining area and the kitchen. There are two bedrooms at disposal, one of which has a double bed. Interior is equipped with new furniture and appliances. Suitable for a family or a couple.