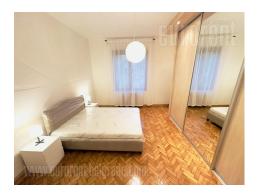

Fully renovated apartment, located in the very center of the city, housed in a well-maintained building. Pedestrian zone and Trg Republike are within walking distance. The apartment is situated on the second floor of the building. It consists of a spacious living room, connected to dining area and the kitchen. There are two bedrooms at disposal, one of which has a double bed. Interior is equipped with new furniture and appliances. Suitable for a family or a couple.