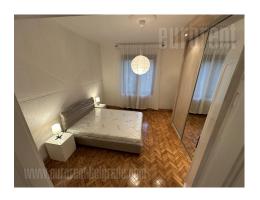

Fully renovated apartment, located in the very center of the city, housed in a well-maintained building. Pedestrian zone and Trg Republike are within walking distance. The apartment is situated on the second floor of the building. It consists of a spacious living room, connected to dining area and the kitchen. There are two bedrooms at disposal, one of which has a double bed. Interior is equipped with new furniture and appliances. Suitable for a family or a couple.