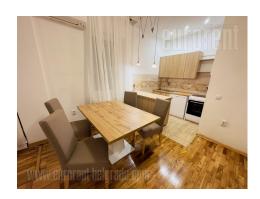

Fully renovated apartment, located in the very center of the city, housed in a well-maintained building. Pedestrian zone and Trg Republike are within walking distance. The apartment is situated on the second floor of the building. It consists of a spacious living room, connected to dining area and the kitchen. There are two bedrooms at disposal, one of which has a double bed. Interior is equipped with new furniture and appliances. Suitable for a family or a couple.