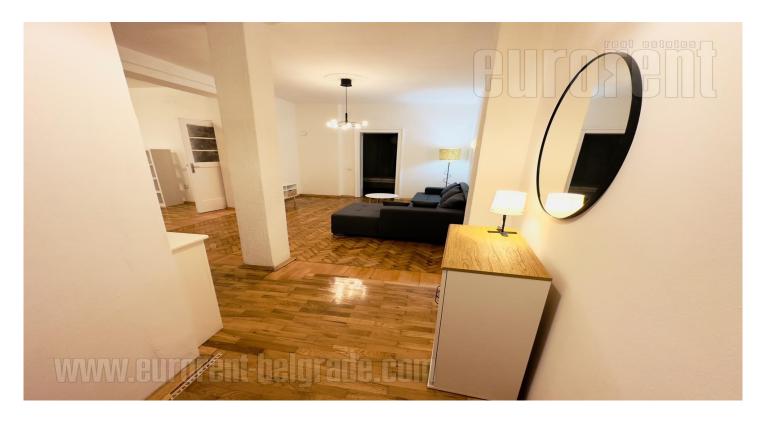

Fully renovated apartment, located in the very center of the city, housed in a well-maintained building. Pedestrian zone and Trg Republike are within walking distance. The apartment is situated on the second floor of the building. It consists of a spacious living room, connected to dining area and the kitchen. There are two bedrooms at disposal, one of which has a double bed. Interior is equipped with new furniture and appliances. Suitable for a family or a couple.