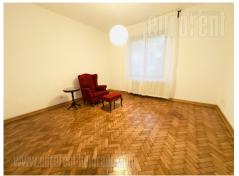

Fully renovated apartment, located in the very center of the city, housed in a well-maintained building. Pedestrian zone and Trg Republike are within walking distance. The apartment is situated on the second floor of the building. It consists of a spacious living room, connected to dining area and the kitchen. There are two bedrooms at disposal, one of which has a double bed. Interior is equipped with new furniture and appliances. Suitable for a family or a couple.