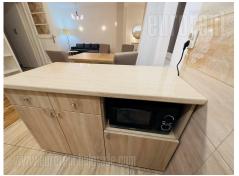

Fully renovated apartment, located in the very center of the city, housed in a well-maintained building. Pedestrian zone and Trg Republike are within walking distance. The apartment is situated on the second floor of the building. It consists of a spacious living room, connected to dining area and the kitchen. There are two bedrooms at disposal, one of which has a double bed. Interior is equipped with new furniture and appliances. Suitable for a family or a couple.