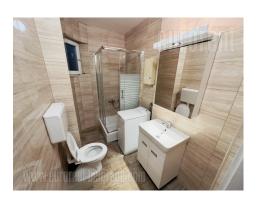

Fully renovated apartment, located in the very center of the city, housed in a well-maintained building. Pedestrian zone and Trg Republike are within walking distance. The apartment is situated on the second floor of the building. It consists of a spacious living room, connected to dining area and the kitchen. There are two bedrooms at disposal, one of which has a double bed. Interior is equipped with new furniture and appliances. Suitable for a family or a couple.