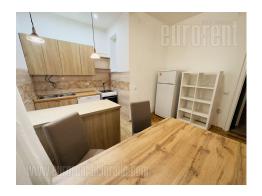

Fully renovated apartment, located in the very center of the city, housed in a well-maintained building. Pedestrian zone and Trg Republike are within walking distance. The apartment is situated on the second floor of the building. It consists of a spacious living room, connected to dining area and the kitchen. There are two bedrooms at disposal, one of which has a double bed. Interior is equipped with new furniture and appliances. Suitable for a family or a couple.