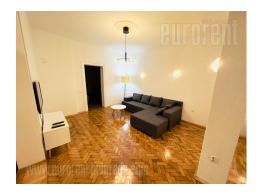

Fully renovated apartment, located in the very center of the city, housed in a well-maintained building. Pedestrian zone and Trg Republike are within walking distance. The apartment is situated on the second floor of the building. It consists of a spacious living room, connected to dining area and the kitchen. There are two bedrooms at disposal, one of which has a double bed. Interior is equipped with new furniture and appliances. Suitable for a family or a couple.