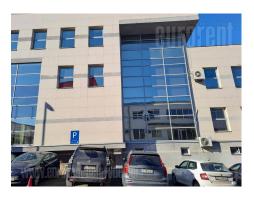

Office space in a new building near the highway to Šid. Not far from the Belmax shopping center and Plavi horizonti settlement. Located on the second floor of a building with security. It consists of a large open space, which can be divided, two restrooms and a kitchen. It has an access to a large terrace. The space also comes with four parking spaces.