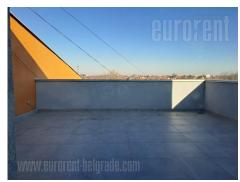

Office space in a new building near the highway to Šid. Not far from the Belmax shopping center and Plavi horizonti settlement. Located on the second floor of a building with security. It consists of a large open space, which can be divided, two restrooms and a kitchen. It has an access to a large terrace. The space also comes with four parking spaces.