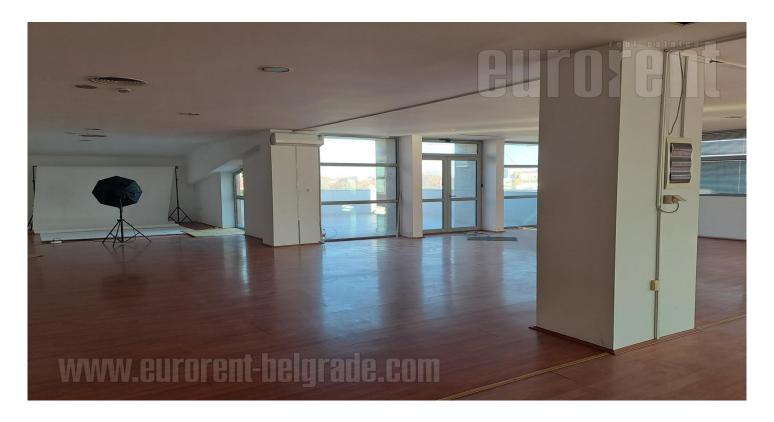

Office space in a new building near the highway to Šid. Not far from the Belmax shopping center and Plavi horizonti settlement. Located on the second floor of a building with security. It consists of a large open space, which can be divided, two restrooms and a kitchen. It has an access to a large terrace. The space also comes with four parking spaces.