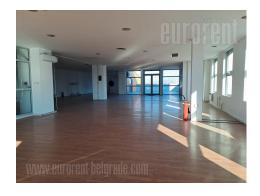

Office space in a new building near the highway to Šid. Not far from the Belmax shopping center and Plavi horizonti settlement. Located on the second floor of a building with security. It consists of a large open space, which can be divided, two restrooms and a kitchen. It has an access to a large terrace. The space also comes with four parking spaces.