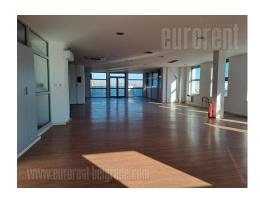

Office space in a new building near the highway to Šid. Not far from the Belmax shopping center and Plavi horizonti settlement. Located on the second floor of a building with security. It consists of a large open space, which can be divided, two restrooms and a kitchen. It has an access to a large terrace. The space also comes with four parking spaces.