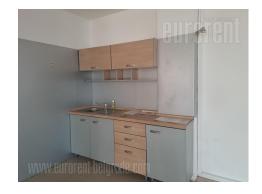

Office space in a new building near the highway to Šid. Not far from the Belmax shopping center and Plavi horizonti settlement. Located on the second floor of a building with security. It consists of a large open space, which can be divided, two restrooms and a kitchen. It has an access to a large terrace. The space also comes with four parking spaces.