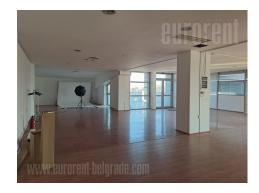

Office space in a new building near the highway to Šid. Not far from the Belmax shopping center and Plavi horizonti settlement. Located on the second floor of a building with security. It consists of a large open space, which can be divided, two restrooms and a kitchen. It has an access to a large terrace. The space also comes with four parking spaces.