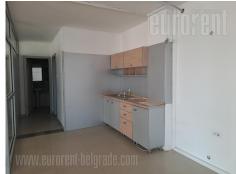

Office space in a new building near the highway to Šid. Not far from the Belmax shopping center and Plavi horizonti settlement. Located on the second floor of a building with security. It consists of a large open space, which can be divided, two restrooms and a kitchen. It has an access to a large terrace. The space also comes with four parking spaces.