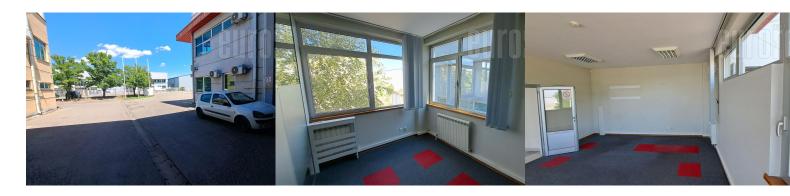

Tel: +381 11 329 3161

Mob: +381 60 329 3161

Excellent warehouse space in the industrial zone of Nova Pazova. Made of the highest quality materials, suitable for storing all kinds of goods, with excellent thermal insulation of the space. It has 2 large doors for loading and unloading goods. Antistatic floor. Electricity approx. 100 kw. The commercial space on the first floor consists of three offices, a toilet and a kitchen, while on the ground floor, on the side of the warehouse, there are changing rooms, showers, a kitchen with a dining room, men's/women's toilet and a separate office. The entrance into the warehouse is covered with a large canopy. There are 4 parking spaces inside the circle of the building, while more parking spaces are available on the outside. There is a road around the warehouse, for unhindered entry and exit of vehicles. Possibility of setting up physical security.