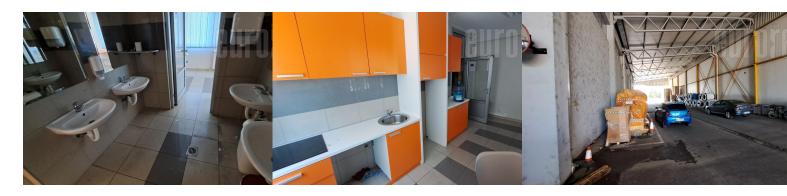

Tel: +381 11 329 3161

Mob: +381 60 329 3161

Excellent warehouse space in the industrial zone of Nova Pazova. Made of the highest quality materials, suitable for storing all kinds of goods, with excellent thermal insulation of the space. It has 2 large doors for loading and unloading goods. Antistatic floor. Electricity approx. 100 kw. The commercial space on the first floor consists of three offices, a toilet and a kitchen, while on the ground floor, on the side of the warehouse, there are changing rooms, showers, a kitchen with a dining room, men's/women's toilet and a separate office. The entrance into the warehouse is covered with a large canopy. There are 4 parking spaces inside the circle of the building, while more parking spaces are available on the outside. There is a road around the warehouse, for unhindered entry and exit of vehicles. Possibility of setting up physical security.