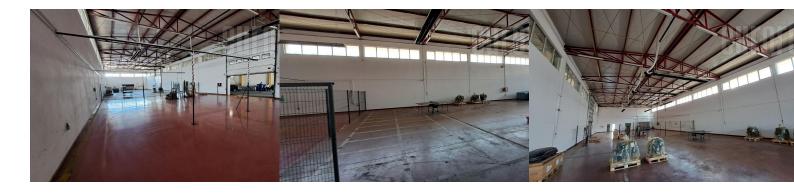

Tel: +381 11 329 3161

Mob: +381 60 329 3161

Excellent warehouse space in the industrial zone of Nova Pazova. Made of the highest quality materials, suitable for storing all kinds of goods, with excellent thermal insulation of the space. It has 2 large doors for loading and unloading goods. Antistatic floor. Electricity approx. 100 kw. The commercial space on the first floor consists of three offices, a toilet and a kitchen, while on the ground floor, on the side of the warehouse, there are changing rooms, showers, a kitchen with a dining room, men's/women's toilet and a separate office. The entrance into the warehouse is covered with a large canopy. There are 4 parking spaces inside the circle of the building, while more parking spaces are available on the outside. There is a road around the warehouse, for unhindered entry and exit of vehicles. Possibility of setting up physical security.