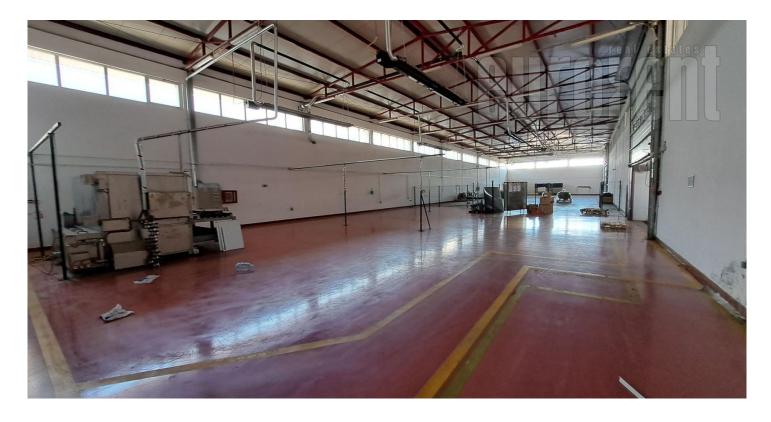

Tel: +381 11 329 3161

Mob: +381 60 329 3161

Excellent warehouse space in the industrial zone of Nova Pazova. Made of the highest quality materials, suitable for storing all kinds of goods, with excellent thermal insulation of the space. It has 2 large doors for loading and unloading goods. Antistatic floor. Electricity approx. 100 kw. The commercial space on the first floor consists of three offices, a toilet and a kitchen, while on the ground floor, on the side of the warehouse, there are changing rooms, showers, a kitchen with a dining room, men's/women's toilet and a separate office. The entrance into the warehouse is covered with a large canopy. There are 4 parking spaces inside the circle of the building, while more parking spaces are available on the outside. There is a road around the warehouse, for unhindered entry and exit of vehicles. Possibility of setting up physical security.