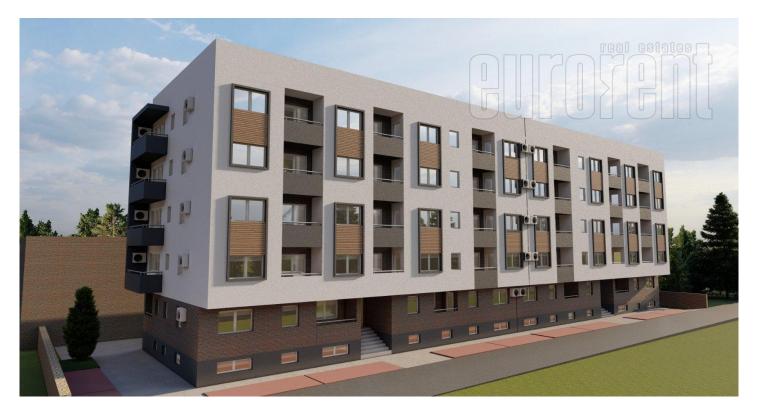

## #46168, Rent - Apartment, Belgrade, LEDINE

| TYPE OF OBJECT HOUSE |                |                 | SURFACE AREA 1.046 m <sup>2</sup> |  |   | THE PRICE <b>call us</b> |     |          | AVAILABLE |          |
|----------------------|----------------|-----------------|-----------------------------------|--|---|--------------------------|-----|----------|-----------|----------|
| BEDROOMS 1           |                |                 | DAILY ROOMS                       |  |   | THE FLOOR                |     |          |           |          |
| UNFURNI              | ÚÚÚ<br>INDEPEN | -<br>sss<br>YES | 1                                 |  | 1 | <u>C</u>                 | YES | ſ₫<br>NO | NO NO     | (P)<br>5 |

Excellent, brand new apartment, housed in a new building. Good location, within only a few minute walking distance from Autok public bus station and highway inclusion. Excellent traffic connection to the rest of the city. It consists of a living room with kitchen area, which has an exit to a balcony. One sleeping room is at disposal, as well as a bathroom with a shower cabin. The apartment is currently without furniture, but there is a possibility to furnish it if necessary. Suitable both for office space and residential purposes for a family or a couple.