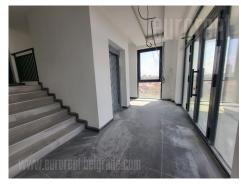

A detached office building, that offers 2 floors for rent, I and II. The net ceiling height of the offices is 3.5 meters. The entrance to the business part of the building is on the south side and is accessed from the side towards the main street. The surface area of the first floor is 363 m<sup>2</sup>, and the second floor is 352 m<sup>2</sup>. Business premises on the floors are designed as a shell and core with a defined toilet block, while the eventual division within the space is analyzed through the interior projects of the lessee. Architectural project envisages a double floor in the office space, 15 cm raised in relation to the reinforced concrete slab of the mezzanine structure, so that the net height of the space in the offices would be approx. 3.00-3.20 cm. Level of the floor in the toilets and the communication core is leveled by placing a 13 cm thick cement screed with granite ceramics as the floor finish. Vertical communication in the building is achieved by a three-legged staircase placed around the core of the elevator with a load capacity of 630 kg. Each floor has an independent air conditioning system. The net price of renting a parking space is EUR 80 per month. Possibility of partial rental, minimum one floor.