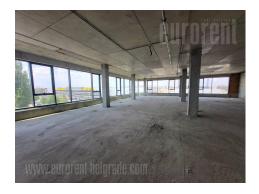

A detached office building, that offers 2 floors for rent, I and II. The net ceiling height of the offices is 3.5 meters. The entrance to the business part of the building is on the south side and is accessed from the side towards the main street. The surface area of the first floor is 363 m<sup>2</sup>, and the second floor is 352 m<sup>2</sup>. Business premises on the floors are designed as a shell and core with a defined toilet block, while the eventual division within the space is analyzed through the interior projects of the lessee. Architectural project envisages a double floor in the office space, 15 cm raised in relation to the reinforced concrete slab of the mezzanine structure, so that the net height of the space in the offices would be approx. 3.00-3.20 cm. Level of the floor in the toilets and the communication core is leveled by placing a 13 cm thick cement screed with granite ceramics as the floor finish. Vertical communication in the building is achieved by a three-legged staircase placed around the core of the elevator with a load capacity of 630 kg. Each floor has an independent air conditioning system. The net price of renting a parking space is EUR 80 per month. Possibility of partial rental, minimum one floor.