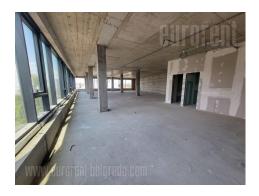

A detached office building, that offers 2 floors for rent, I and II. The net ceiling height of the offices is 3.5 meters. The entrance to the business part of the building is on the south side and is accessed from the side towards the main street. The surface area of the first floor is 363 m<sup>2</sup>, and the second floor is 352 m<sup>2</sup>. Business premises on the floors are designed as a shell and core with a defined toilet block, while the eventual division within the space is analyzed through the interior projects of the lessee. Architectural project envisages a double floor in the office space, 15 cm raised in relation to the reinforced concrete slab of the mezzanine structure, so that the net height of the space in the offices would be approx. 3.00-3.20 cm. Level of the floor in the toilets and the communication core is leveled by placing a 13 cm thick cement screed with granite ceramics as the floor finish. Vertical communication in the building is achieved by a three-legged staircase placed around the core of the elevator with a load capacity of 630 kg. Each floor has an independent air conditioning system. The net price of renting a parking space is EUR 80 per month. Possibility of partial rental, minimum one floor.