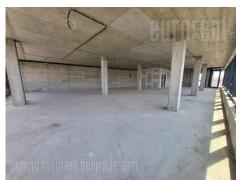

A detached office building, that offers 2 floors for rent, I and II. The net ceiling height of the offices is 3.5 meters. The entrance to the business part of the building is on the south side and is accessed from the side towards the main street. The surface area of the first floor is 363 m<sup>2</sup>, and the second floor is 352 m<sup>2</sup>. Business premises on the floors are designed as a shell and core with a defined toilet block, while the eventual division within the space is analyzed through the interior projects of the lessee. Architectural project envisages a double floor in the office space, 15 cm raised in relation to the reinforced concrete slab of the mezzanine structure, so that the net height of the space in the offices would be approx. 3.00-3.20 cm. Level of the floor in the toilets and the communication core is leveled by placing a 13 cm thick cement screed with granite ceramics as the floor finish. Vertical communication in the building is achieved by a three-legged staircase placed around the core of the elevator with a load capacity of 630 kg. Each floor has an independent air conditioning system. The net price of renting a parking space is EUR 80 per month. Possibility of partial rental, minimum one floor.