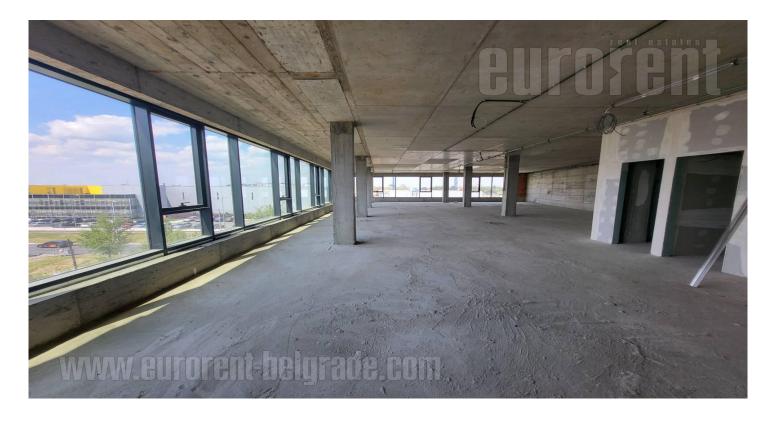

A detached office building, that offers 2 floors for rent, I and II. The net ceiling height of the offices is 3.5 meters. The entrance to the business part of the building is on the south side and is accessed from the side towards the main street. The surface area of the first floor is 363 m<sup>2</sup>, and the second floor is 352 m<sup>2</sup>. Business premises on the floors are designed as a shell and core with a defined toilet block, while the eventual division within the space is analyzed through the interior projects of the lessee. Architectural project envisages a double floor in the office space, 15 cm raised in relation to the reinforced concrete slab of the mezzanine structure, so that the net height of the space in the offices would be approx. 3.00-3.20 cm. Level of the floor in the toilets and the communication core is leveled by placing a 13 cm thick cement screed with granite ceramics as the floor finish. Vertical communication in the building is achieved by a three-legged staircase placed around the core of the elevator with a load capacity of 630 kg. Each floor has an independent air conditioning system. The net price of renting a parking space is EUR 80 per month. Possibility of partial rental, minimum one floor.