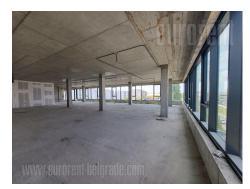

A detached office building, that offers 2 floors for rent, I and II. The net ceiling height of the offices is 3.5 meters. The entrance to the business part of the building is on the south side and is accessed from the side towards the main street. The surface area of the first floor is 363 m<sup>2</sup>, and the second floor is 352 m<sup>2</sup>. Business premises on the floors are designed as a shell and core with a defined toilet block, while the eventual division within the space is analyzed through the interior projects of the lessee. Architectural project envisages a double floor in the office space, 15 cm raised in relation to the reinforced concrete slab of the mezzanine structure, so that the net height of the space in the offices would be approx. 3.00-3.20 cm. Level of the floor in the toilets and the communication core is leveled by placing a 13 cm thick cement screed with granite ceramics as the floor finish. Vertical communication in the building is achieved by a three-legged staircase placed around the core of the elevator with a load capacity of 630 kg. Each floor has an independent air conditioning system. The net price of renting a parking space is EUR 80 per month. Possibility of partial rental, minimum one floor.