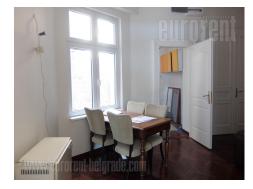

Functional apartment located in an excellent location in the heart of Dorćol. It is housed on the third floor of a pre-war building, without an elevator. It features an entrance room which occupies around 15m<sup>2</sup>, a separated office around 25m<sup>2</sup>, a bathroom with a bathtub and an unfinished kitchen. Suitable for residential or business premises.