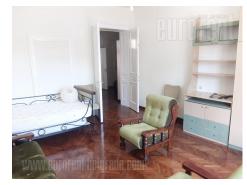

Functional apartment located in an excellent location in the heart of Dorćol. It is housed on the third floor of a pre-war building, without an elevator. It features an entrance room which occupies around 15m<sup>2</sup>, a separated office around 25m<sup>2</sup>, a bathroom with a bathtub and an unfinished kitchen. Suitable for residential or business premises.