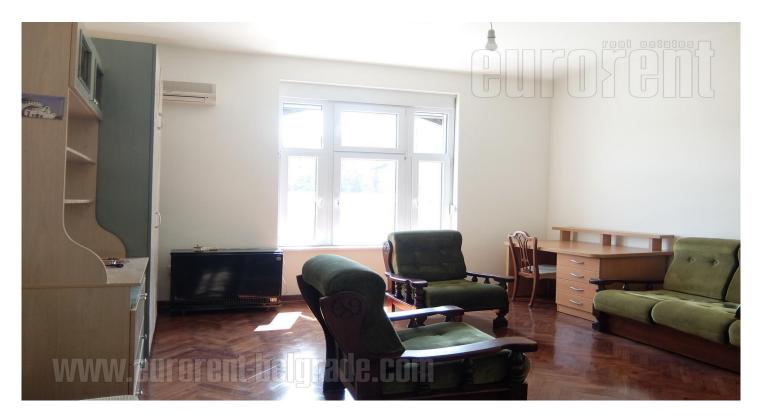

Functional apartment located in an excellent location in the heart of Dorćol. It is housed on the third floor of a pre-war building, without an elevator. It features an entrance room which occupies around 15m<sup>2</sup>, a separated office around 25m<sup>2</sup>, a bathroom with a bathtub and an unfinished kitchen. Suitable for residential or business premises.