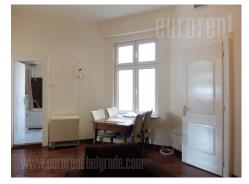

Functional apartment located in an excellent location in the heart of Dorćol. It is housed on the third floor of a pre-war building, without an elevator. It features an entrance room which occupies around 15m<sup>2</sup>, a separated office around 25m<sup>2</sup>, a bathroom with a bathtub and an unfinished kitchen. Suitable for residential or business premises.