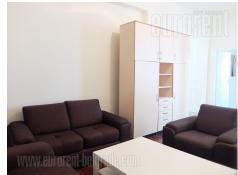

Functional apartment located in an excellent location in the heart of Dorćol. It is housed on the third floor of a pre-war building, without an elevator. It features an entrance room which occupies around 15m<sup>2</sup>, a separated office around 25m<sup>2</sup>, a bathroom with a bathtub and an unfinished kitchen. Suitable for residential or business premises.