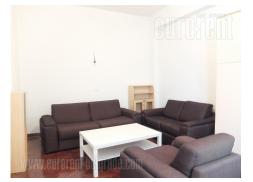

Functional apartment located in an excellent location in the heart of Dorćol. It is housed on the third floor of a pre-war building, without an elevator. It features an entrance room which occupies around 15m<sup>2</sup>, a separated office around 25m<sup>2</sup>, a bathroom with a bathtub and an unfinished kitchen. Suitable for residential or business premises.