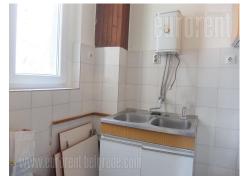

Functional apartment located in an excellent location in the heart of Dorćol. It is housed on the third floor of a pre-war building, without an elevator. It features an entrance room which occupies around 15m<sup>2</sup>, a separated office around 25m<sup>2</sup>, a bathroom with a bathtub and an unfinished kitchen. Suitable for residential or business premises.