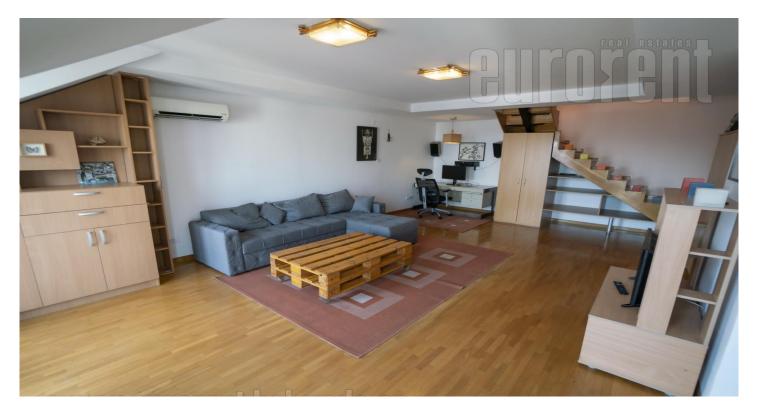

Spacious duplex apartment located in a quiet street in Zvezdara, close to a busy boulevard in the vicinity of Vuk monument. The apartment is renovated and housed on the sixth floor in a building from 2009. First level features a living room, kitchen, hallway, bathroom and a terrace, while second level features two bedrooms, a bathroom and a pantry. Air-conditioning, central heating, well maintained classical furniture. Suitable for a family.