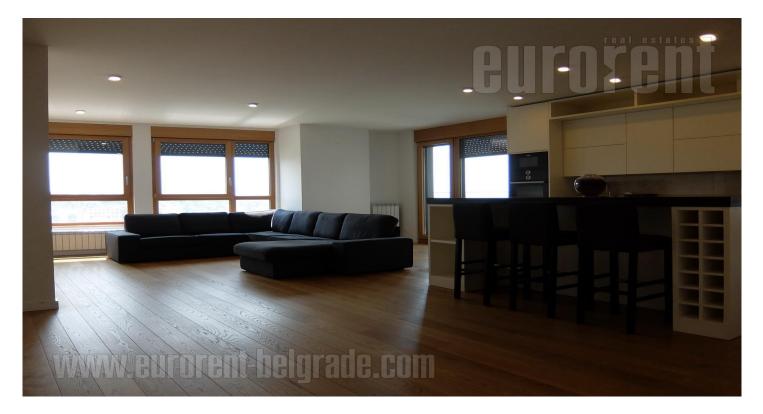

Attractive apartment, located in an exclusive location in one of the most modern building complexes in Belgrade, called Skyline. The project was developed according to the highest world standards. The apartment is housed on 16th floor in one of the towers surrounded by a promenade - Skyline piazzete and park "Three Keys", overlooking the river, Senjak and Ada bridge. The apartment features a comfortable living room, which is connected with an open kitchen and dining area. This space has access to a large terrace with an exceptional panoramic view of city. Sleeping block has two bedrooms, two bathrooms and a restroom. Master bedroom has it's wardrobe, access to a terrace and a private bathroom. Interior is heated by city central heating charged per consumption, while the complex itself has video surveillance, card access, 24/7 reception desk, as well as professional maintenance of the complex itself bas video surveillance.