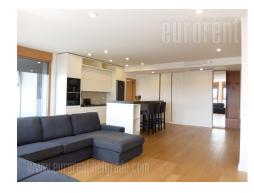

Attractive apartment, located in an exclusive location in one of the most modern building complexes in Belgrade, called Skyline. The project was developed according to the highest world standards. The apartment is housed on 16th floor in one of the towers surrounded by a promenade - Skyline piazzete and park "Three Keys", overlooking the river, Senjak and Ada bridge. The apartment features a comfortable living room, which is connected with an open kitchen and dining area. This space has access to a large terrace with an exceptional panoramic view of city. Sleeping block has two bedrooms, two bathrooms and a restroom. Master bedroom has it's wardrobe, access to a terrace and a private bathroom. Interior is heated by city central heating charged per consumption, while the complex itself has video surveillance, card access, 24/7 reception desk, as well as professional maintenance of the complex itself bas video surveillance.