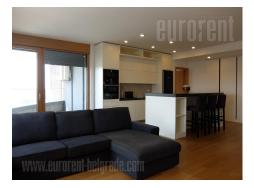

Attractive apartment, located in an exclusive location in one of the most modern building complexes in Belgrade, called Skyline. The project was developed according to the highest world standards. The apartment is housed on 16th floor in one of the towers surrounded by a promenade - Skyline piazzete and park "Three Keys", overlooking the river, Senjak and Ada bridge. The apartment features a comfortable living room, which is connected with an open kitchen and dining area. This space has access to a large terrace with an exceptional panoramic view of city. Sleeping block has two bedrooms, two bathrooms and a restroom. Master bedroom has it's wardrobe, access to a terrace and a private bathroom. Interior is heated by city central heating charged per consumption, while the complex itself has video surveillance, card access, 24/7 reception desk, as well as professional maintenance of the complex itself bas video surveillance.