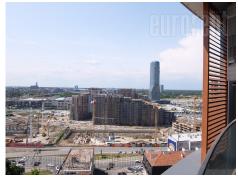

Attractive apartment, located in an exclusive location in one of the most modern building complexes in Belgrade, called Skyline. The project was developed according to the highest world standards. The apartment is housed on 16th floor in one of the towers surrounded by a promenade - Skyline piazzete and park "Three Keys", overlooking the river, Senjak and Ada bridge. The apartment features a comfortable living room, which is connected with an open kitchen and dining area. This space has access to a large terrace with an exceptional panoramic view of city. Sleeping block has two bedrooms, two bathrooms and a restroom. Master bedroom has it's wardrobe, access to a terrace and a private bathroom. Interior is heated by city central heating charged per consumption, while the complex itself has video surveillance, card access, 24/7 reception desk, as well as professional maintenance of the complex itself bas video surveillance.