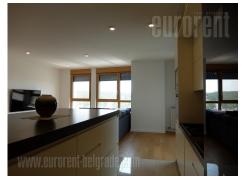

Attractive apartment, located in an exclusive location in one of the most modern building complexes in Belgrade, called Skyline. The project was developed according to the highest world standards. The apartment is housed on 16th floor in one of the towers surrounded by a promenade - Skyline piazzete and park "Three Keys", overlooking the river, Senjak and Ada bridge. The apartment features a comfortable living room, which is connected with an open kitchen and dining area. This space has access to a large terrace with an exceptional panoramic view of city. Sleeping block has two bedrooms, two bathrooms and a restroom. Master bedroom has it's wardrobe, access to a terrace and a private bathroom. Interior is heated by city central heating charged per consumption, while the complex itself has video surveillance, card access, 24/7 reception desk, as well as professional maintenance of the complex itself bas video surveillance.