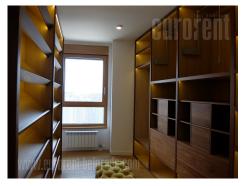

Attractive apartment, located in an exclusive location in one of the most modern building complexes in Belgrade, called Skyline. The project was developed according to the highest world standards. The apartment is housed on 16th floor in one of the towers surrounded by a promenade - Skyline piazzete and park "Three Keys", overlooking the river, Senjak and Ada bridge. The apartment features a comfortable living room, which is connected with an open kitchen and dining area. This space has access to a large terrace with an exceptional panoramic view of city. Sleeping block has two bedrooms, two bathrooms and a restroom. Master bedroom has it's wardrobe, access to a terrace and a private bathroom. Interior is heated by city central heating charged per consumption, while the complex itself has video surveillance, card access, 24/7 reception desk, as well as professional maintenance of the complex itself bas video surveillance.