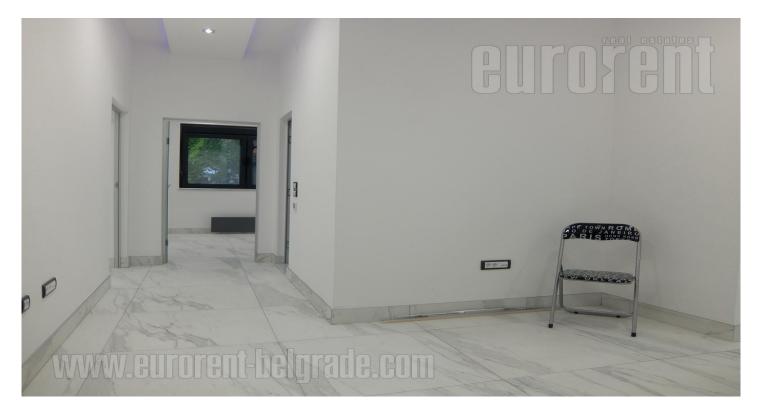

Excellent office space, housed on the ground floor of a residential building in New Belgrade, in the vicinity of children's hospital "Institut za majku i dete". Older, well maintained building, surrounded with greenery, located within free parking zone. Property is fully renovated, has high quality ceramics, aluminum carpentry, lighting. Additional equipment includes computer network, airconditioning and an extra water outlet. Interior features an entrance hallway, two offices, equipped kitchen and a bathroom with a shower cabin. Suitable for medical office, beauty salon, as well as other business activities.