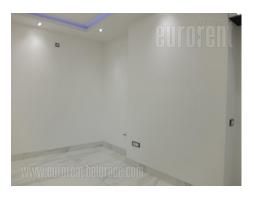

Excellent office space, housed on the ground floor of a residential building in New Belgrade, in the vicinity of children's hospital "Institut za majku i dete". Older, well maintained building, surrounded with greenery, located within free parking zone. Property is fully renovated, has high quality ceramics, aluminum carpentry, lighting. Additional equipment includes computer network, airconditioning and an extra water outlet. Interior features an entrance hallway, two offices, equipped kitchen and a bathroom with a shower cabin. Suitable for medical office, beauty salon, as well as other business activities.