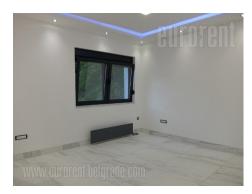

Excellent office space, housed on the ground floor of a residential building in New Belgrade, in the vicinity of children's hospital "Institut za majku i dete". Older, well maintained building, surrounded with greenery, located within free parking zone. Property is fully renovated, has high quality ceramics, aluminum carpentry, lighting. Additional equipment includes computer network, airconditioning and an extra water outlet. Interior features an entrance hallway, two offices, equipped kitchen and a bathroom with a shower cabin. Suitable for medical office, beauty salon, as well as other business activities.