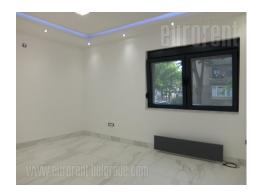

Excellent office space, housed on the ground floor of a residential building in New Belgrade, in the vicinity of children's hospital "Institut za majku i dete". Older, well maintained building, surrounded with greenery, located within free parking zone. Property is fully renovated, has high quality ceramics, aluminum carpentry, lighting. Additional equipment includes computer network, airconditioning and an extra water outlet. Interior features an entrance hallway, two offices, equipped kitchen and a bathroom with a shower cabin. Suitable for medical office, beauty salon, as well as other business activities.