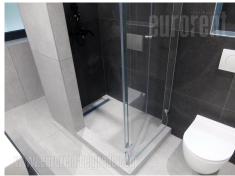

Excellent office space, housed on the ground floor of a residential building in New Belgrade, in the vicinity of children's hospital "Institut za majku i dete". Older, well maintained building, surrounded with greenery, located within free parking zone. Property is fully renovated, has high quality ceramics, aluminum carpentry, lighting. Additional equipment includes computer network, airconditioning and an extra water outlet. Interior features an entrance hallway, two offices, equipped kitchen and a bathroom with a shower cabin. Suitable for medical office, beauty salon, as well as other business activities.