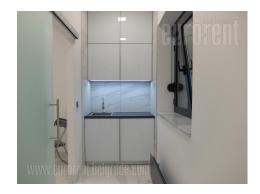

Excellent office space, housed on the ground floor of a residential building in New Belgrade, in the vicinity of children's hospital "Institut za majku i dete". Older, well maintained building, surrounded with greenery, located within free parking zone. Property is fully renovated, has high quality ceramics, aluminum carpentry, lighting. Additional equipment includes computer network, airconditioning and an extra water outlet. Interior features an entrance hallway, two offices, equipped kitchen and a bathroom with a shower cabin. Suitable for medical office, beauty salon, as well as other business activities.