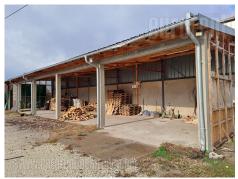

Excellent warehouse space on a large land plot, 1.5 km from the roundabout. Warehouse of solid construction, ceiling height of 4m, truck and pedestrian entrance. The warehouse which occupies 360m<sup>2</sup> is on a plot of 50 ares, there is another 150 m<sup>2</sup> of covered area, as well as a workshop of 80m<sup>2</sup>. The office space consists of one office with a toilet. Part of the plot is asphalted and has a parking lot for several dozen vehicles. Suitable for different types of activities.