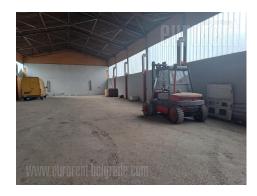

Excellent warehouse space on a large land plot, 1.5 km from the roundabout. Warehouse of solid construction, ceiling height of 4m, truck and pedestrian entrance. The warehouse which occupies 360m<sup>2</sup> is on a plot of 50 ares, there is another 150 m<sup>2</sup> of covered area, as well as a workshop of 80m<sup>2</sup>. The office space consists of one office with a toilet. Part of the plot is asphalted and has a parking lot for several dozen vehicles. Suitable for different types of activities.