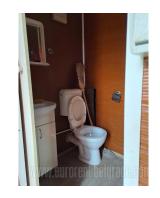

Excellent warehouse space on a large land plot, 1.5 km from the roundabout. Warehouse of solid construction, ceiling height of 4m, truck and pedestrian entrance. The warehouse which occupies 360m<sup>2</sup> is on a plot of 50 ares, there is another 150 m<sup>2</sup> of covered area, as well as a workshop of 80m<sup>2</sup>. The office space consists of one office with a toilet. Part of the plot is asphalted and has a parking lot for several dozen vehicles. Suitable for different types of activities.