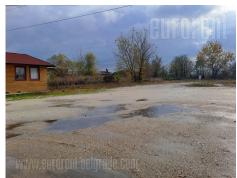

Excellent warehouse space on a large land plot, 1.5 km from the roundabout. Warehouse of solid construction, ceiling height of 4m, truck and pedestrian entrance. The warehouse which occupies 360m<sup>2</sup> is on a plot of 50 ares, there is another 150 m<sup>2</sup> of covered area, as well as a workshop of 80m<sup>2</sup>. The office space consists of one office with a toilet. Part of the plot is asphalted and has a parking lot for several dozen vehicles. Suitable for different types of activities.