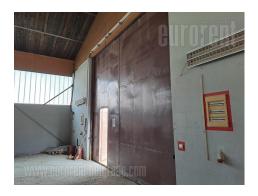

Excellent warehouse space on a large land plot, 1.5 km from the roundabout. Warehouse of solid construction, ceiling height of 4m, truck and pedestrian entrance. The warehouse which occupies 360m<sup>2</sup> is on a plot of 50 ares, there is another 150 m<sup>2</sup> of covered area, as well as a workshop of 80m<sup>2</sup>. The office space consists of one office with a toilet. Part of the plot is asphalted and has a parking lot for several dozen vehicles. Suitable for different types of activities.