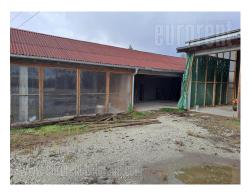

Excellent warehouse space on a large land plot, 1.5 km from the roundabout. Warehouse of solid construction, ceiling height of 4m, truck and pedestrian entrance. The warehouse which occupies 360m<sup>2</sup> is on a plot of 50 ares, there is another 150 m<sup>2</sup> of covered area, as well as a workshop of 80m<sup>2</sup>. The office space consists of one office with a toilet. Part of the plot is asphalted and has a parking lot for several dozen vehicles. Suitable for different types of activities.