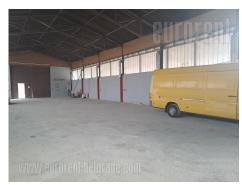

Excellent warehouse space on a large land plot, 1.5 km from the roundabout. Warehouse of solid construction, ceiling height of 4m, truck and pedestrian entrance. The warehouse which occupies 360m<sup>2</sup> is on a plot of 50 ares, there is another 150 m<sup>2</sup> of covered area, as well as a workshop of 80m<sup>2</sup>. The office space consists of one office with a toilet. Part of the plot is asphalted and has a parking lot for several dozen vehicles. Suitable for different types of activities.