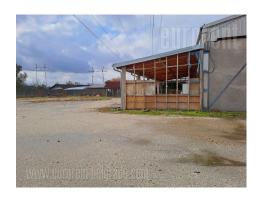

Excellent warehouse space on a large land plot, 1.5 km from the roundabout. Warehouse of solid construction, ceiling height of 4m, truck and pedestrian entrance. The warehouse which occupies 360m<sup>2</sup> is on a plot of 50 ares, there is another 150 m<sup>2</sup> of covered area, as well as a workshop of 80m<sup>2</sup>. The office space consists of one office with a toilet. Part of the plot is asphalted and has a parking lot for several dozen vehicles. Suitable for different types of activities.