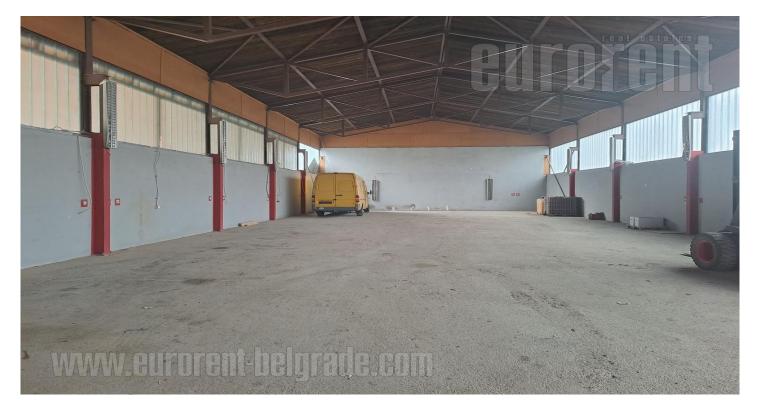

Excellent warehouse space on a large land plot, 1.5 km from the roundabout. Warehouse of solid construction, ceiling height of 4m, truck and pedestrian entrance. The warehouse which occupies 360m<sup>2</sup> is on a plot of 50 ares, there is another 150 m<sup>2</sup> of covered area, as well as a workshop of 80m<sup>2</sup>. The office space consists of one office with a toilet. Part of the plot is asphalted and has a parking lot for several dozen vehicles. Suitable for different types of activities.