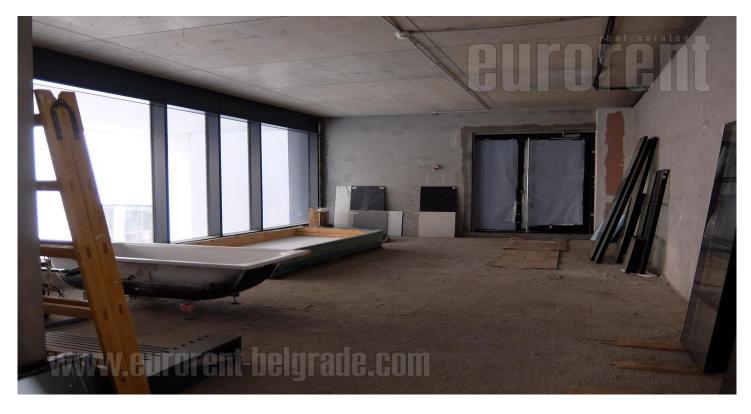

THE FLOOR

The biggest Arm becopying the b

The shop is located in a busy location, within the KM Residence complex in the city center, in the immediate vicinity of the busy Kneza Milosa street. It consists of a unit of 45m<sup>2</sup>. Facing the street and placed a little bit higher compering to the street level. The entrance is placed at this height as well. Space that can be multifunctional considering that it is in the unfinished state. Suitable for various types of activities.