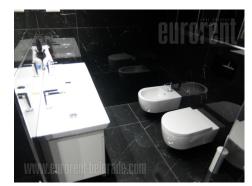

Completely renovated apartment on the second floor of a building in a busy street, opposite the Botanical Garden. Highly comfortable, good layout. It has a spacious living room, bright, with a view of the greenery. The kitchen is modernly equipped with new elements and appliances. In this part of the apartment there is also a toilet, pantry and dining room. The private area is completely separate and consists of two bedrooms, one of which has an additional area separated by a sliding door and it can be a children's, study or guest room. In this part there is a bathroom with a shower. The apartment is equipped with new furniture, air-conditioned, has three terraces. Suitable for a family or а couple.