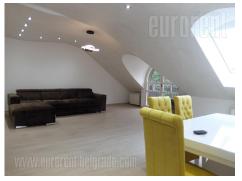

Completely renovated apartment on the second floor of a building in a busy street, opposite the Botanical Garden. Highly comfortable, good layout. It has a spacious living room, bright, with a view of the greenery. The kitchen is modernly equipped with new elements and appliances. In this part of the apartment there is also a toilet, pantry and dining room. The private area is completely separate and consists of two bedrooms, one of which has an additional area separated by a sliding door and it can be a children's, study or guest room. In this part there is a bathroom with a shower. The apartment is equipped with new furniture, air-conditioned, has three terraces. Suitable for a family or а couple.