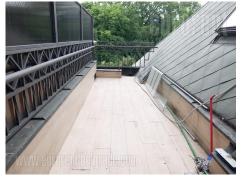

Completely renovated apartment on the second floor of a building in a busy street, opposite the Botanical Garden. Highly comfortable, good layout. It has a spacious living room, bright, with a view of the greenery. The kitchen is modernly equipped with new elements and appliances. In this part of the apartment there is also a toilet, pantry and dining room. The private area is completely separate and consists of two bedrooms, one of which has an additional area separated by a sliding door and it can be a children's, study or guest room. In this part there is a bathroom with a shower. The apartment is equipped with new furniture, air-conditioned, has three terraces. Suitable for a family or а couple.