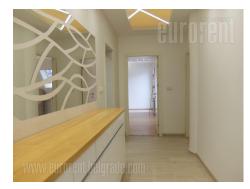

Completely renovated apartment on the second floor of a building in a busy street, opposite the Botanical Garden. Highly comfortable, good layout. It has a spacious living room, bright, with a view of the greenery. The kitchen is modernly equipped with new elements and appliances. In this part of the apartment there is also a toilet, pantry and dining room. The private area is completely separate and consists of two bedrooms, one of which has an additional area separated by a sliding door and it can be a children's, study or guest room. In this part there is a bathroom with a shower. The apartment is equipped with new furniture, air-conditioned, has three terraces. Suitable for a family or а couple.