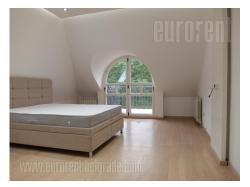

Completely renovated apartment on the second floor of a building in a busy street, opposite the Botanical Garden. Highly comfortable, good layout. It has a spacious living room, bright, with a view of the greenery. The kitchen is modernly equipped with new elements and appliances. In this part of the apartment there is also a toilet, pantry and dining room. The private area is completely separate and consists of two bedrooms, one of which has an additional area separated by a sliding door and it can be a children's, study or guest room. In this part there is a bathroom with a shower. The apartment is equipped with new furniture, air-conditioned, has three terraces. Suitable for a family or а couple.