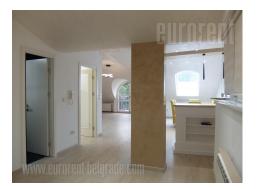

Completely renovated apartment on the second floor of a building in a busy street, opposite the Botanical Garden. Highly comfortable, good layout. It has a spacious living room, bright, with a view of the greenery. The kitchen is modernly equipped with new elements and appliances. In this part of the apartment there is also a toilet, pantry and dining room. The private area is completely separate and consists of two bedrooms, one of which has an additional area separated by a sliding door and it can be a children's, study or guest room. In this part there is a bathroom with a shower. The apartment is equipped with new furniture, air-conditioned, has three terraces. Suitable for a family or а couple.