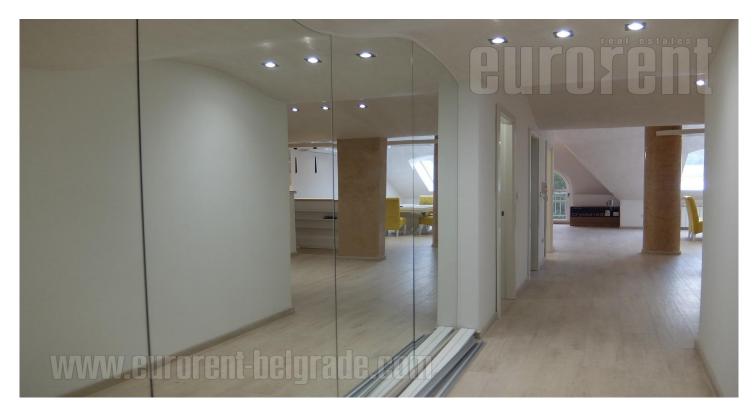

Completely renovated apartment on the second floor of a building in a busy street, opposite the Botanical Garden. Highly comfortable, good layout. It has a spacious living room, bright, with a view of the greenery. The kitchen is modernly equipped with new elements and appliances. In this part of the apartment there is also a toilet, pantry and dining room. The private area is completely separate and consists of two bedrooms, one of which has an additional area separated by a sliding door and it can be a children's, study or guest room. In this part there is a bathroom with a shower. The apartment is equipped with new furniture, air-conditioned, has three terraces. Suitable for a family or а couple.