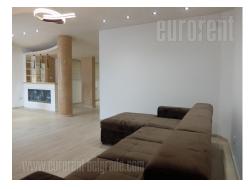

Completely renovated apartment on the second floor of a building in a busy street, opposite the Botanical Garden. Highly comfortable, good layout. It has a spacious living room, bright, with a view of the greenery. The kitchen is modernly equipped with new elements and appliances. In this part of the apartment there is also a toilet, pantry and dining room. The private area is completely separate and consists of two bedrooms, one of which has an additional area separated by a sliding door and it can be a children's, study or guest room. In this part there is a bathroom with a shower. The apartment is equipped with new furniture, air-conditioned, has three terraces. Suitable for a family or а couple.