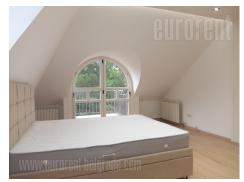

Completely renovated apartment on the second floor of a building in a busy street, opposite the Botanical Garden. Highly comfortable, good layout. It has a spacious living room, bright, with a view of the greenery. The kitchen is modernly equipped with new elements and appliances. In this part of the apartment there is also a toilet, pantry and dining room. The private area is completely separate and consists of two bedrooms, one of which has an additional area separated by a sliding door and it can be a children's, study or guest room. In this part there is a bathroom with a shower. The apartment is equipped with new furniture, air-conditioned, has three terraces. Suitable for a family or а couple.