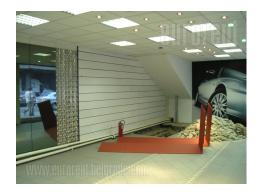

Ground floor - 130 m<sup>2</sup>; it is oriented at two sides and has shop-window of 16 m length. There is a possibility for organizing the space as needed. Basement level has 120 m<sup>2</sup> and it is convenient for storage space.