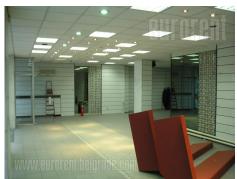

Ground floor - 130 m<sup>2</sup>; it is oriented at two sides and has shop-window of 16 m length. There is a possibility for organizing the space as needed. Basement level has 120 m<sup>2</sup> and it is convenient for storage space.