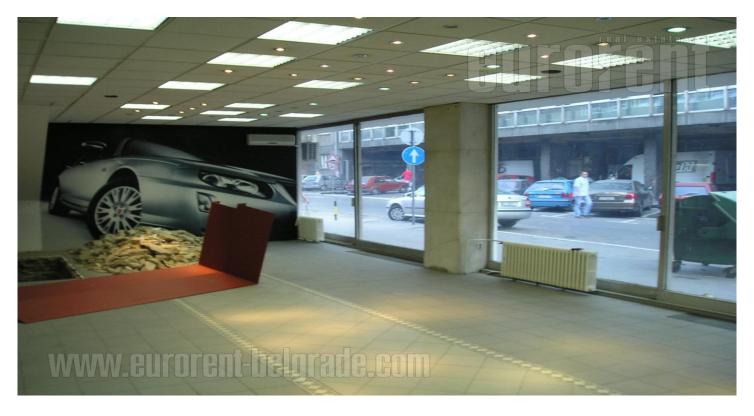

Ground floor - 130 m<sup>2</sup>; it is oriented at two sides and has shop-window of 16 m length. There is a possibility for organizing the space as needed. Basement level has 120 m<sup>2</sup> and it is convenient for storage space.