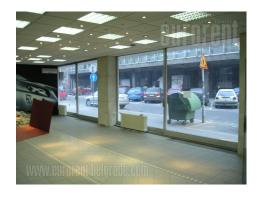

Ground floor - 130 m<sup>2</sup>; it is oriented at two sides and has shop-window of 16 m length. There is a possibility for organizing the space as needed. Basement level has 120 m<sup>2</sup> and it is convenient for storage space.