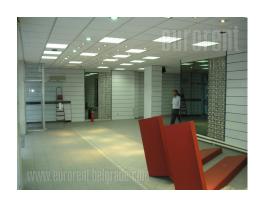

Ground floor - 130 m<sup>2</sup>; it is oriented at two sides and has shop-window of 16 m length. There is a possibility for organizing the space as needed. Basement level has 120 m<sup>2</sup> and it is convenient for storage space.