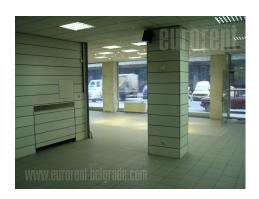

Ground floor - 130 m<sup>2</sup>; it is oriented at two sides and has shop-window of 16 m length. There is a possibility for organizing the space as needed. Basement level has 120 m<sup>2</sup> and it is convenient for storage space.