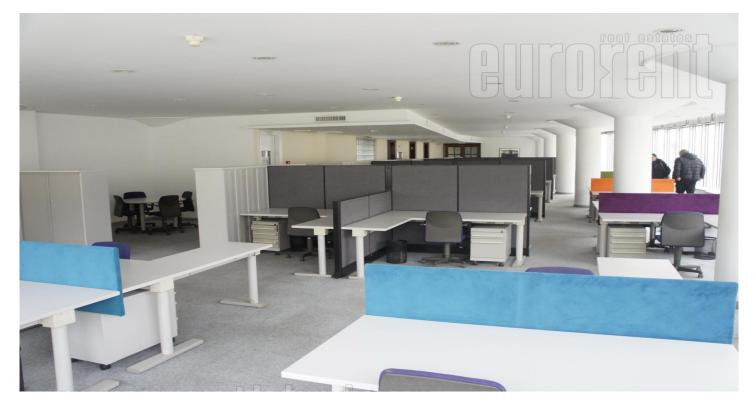

High quality office space in a great location. It takes up the whole floor. The largest room is approx. 250 m<sup>2</sup> in size, open layout, with the possibility of partitioning. Two large offices, anteroom, several offices of various sizes, and several smaller technical rooms. Possibility of adaptation according to the needs of the future tenant. Comfortable and cozy space, adaptable to various