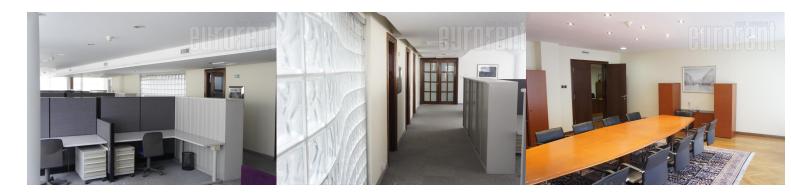

High quality office space in a great location. It takes up the whole floor. The largest room is approx. 250 m<sup>2</sup> in size, open layout, with the possibility of partitioning. Two large offices, anteroom, several offices of various sizes, and several smaller technical rooms. Possibility of adaptation according to the needs of the future tenant. Comfortable and cozy space, adaptable to various