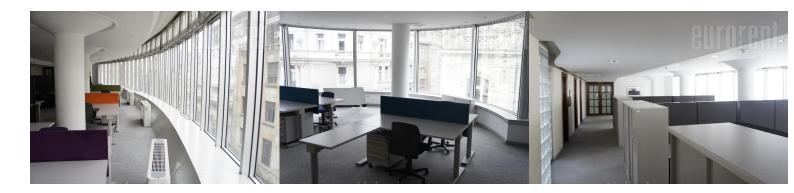

High quality office space in a great location. It takes up the whole floor. The largest room is approx. 250 m<sup>2</sup> in size, open layout, with the possibility of partitioning. Two large offices, anteroom, several offices of various sizes, and several smaller technical rooms. Possibility of adaptation according to the needs of the future tenant. Comfortable and cozy space, adaptable to various